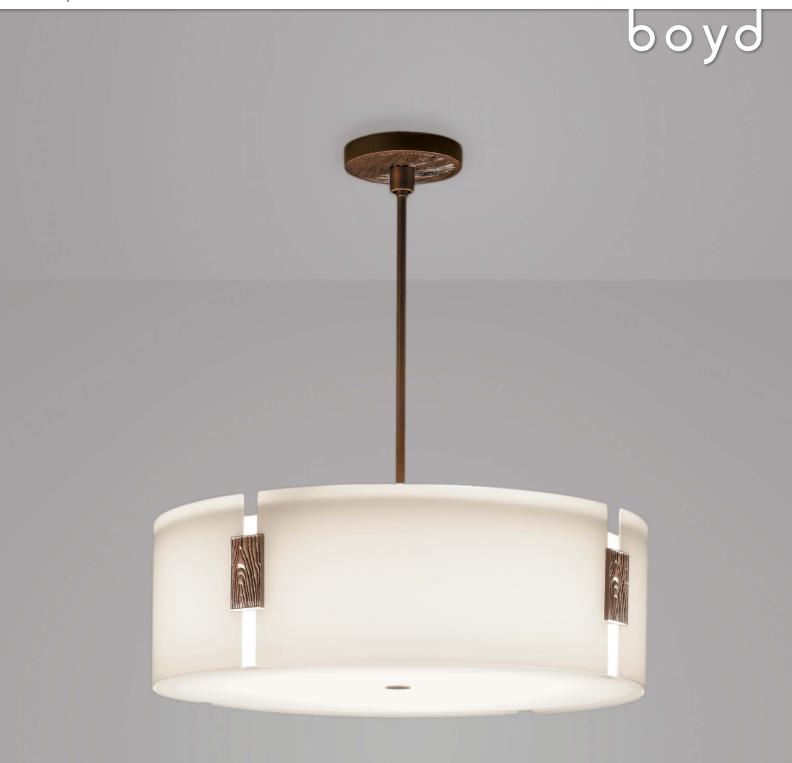

# MODEL # 10352

A cylindrical drum comprised of four curved sections of white acrylic. The pendant's diffuser supported by four wood grain-patterned metal clips. The same wood grain pattern is on the canopy. Designed by Deirdre Jordan. Patent Design: D632,003.