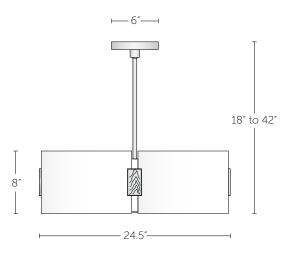

#### Fluorescent Non-Dimming:

120v, Four CFTR26WGX24q or Four CFTR32WGX24q or Four CFTR42WGX24q. Lamp not included with fixture. Upcharges for dimming.

| DIMENSIONS                          | WEIGHT   |
|-------------------------------------|----------|
| H 8″ x D 24.5″ Dia                  | 3 lbs.   |
| H 20.3 cm x D 62.2 cm Dia           | 1.36 kg. |
| HOA: 18" - 42" (45.7 cm - 106.7 cm) |          |

#### NOTES

- Canopy 6" Dia. x 1" (15.2 cm x 25.4mm)
- Side Diffusers: satin white acrylic
- Bottom Diffuser: satin white acrylic
- Top Diffuser: white perforated metal
- Interior Diffuser: satin white acrylic