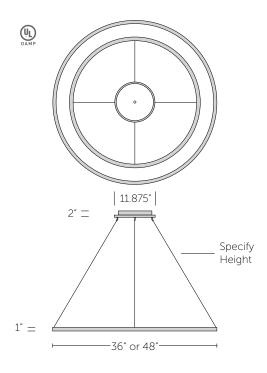

#### LAMPING

81 watt LED lamps (included) offer 2700°k, 90+ CRI illumination providing ~3600 lumens at 120 - 277v. Fixture can be dimmed using 0-10v low-voltage dimming controls and wiring.

| DIMENSIONS           | WEIGHT  |
|----------------------|---------|
| 36": Dia. 36" x H 1" | 12 lbs. |
| Dia. 91 cm x H 5 cm  | 5.5 kg. |
| 48": Dia. 48" x H 1" | 16 lbs. |
| Dia. 122 cm x H 5 cm | 7.3 kg. |

#### NOTES

- Stainless steel aircraft cables can be minimally adjusted on-site via spring-loaded cable grips
- Micro-etched dot pattern provides 54% uplight and 46% downlight
- UL listed (or equivalent) for damp locations