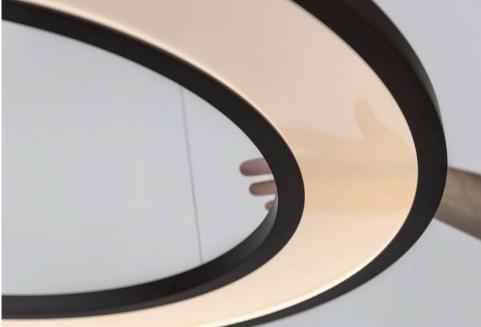

## MODEL # 10702 (36"), 10703 (48")

Welded with great care is a hand-finished aluminum frame which holds an acrylic diffuser. In the off position, the Ghost is transparent. Turn it on and it becomes opaque. When LEDs illuminate the sides of the acrylic diffuser, light reflects up and down. Ghost is made-to-order by hand in Colorado. Designed by Doyle Crosby.

## MATERIALS

Hand-finished aluminum and acrylic diffuser with micro-etched dots.