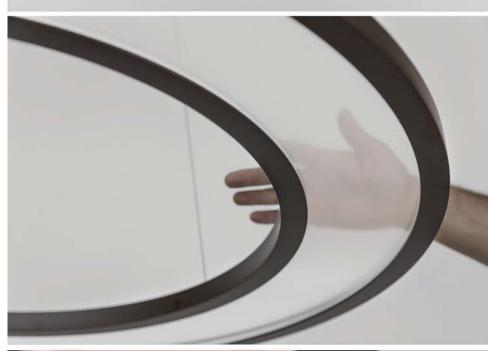

## MODEL # 10702 (36"), 10703 (48")

Welded with great care is a hand-finished aluminum frame which holds an acrylic diffuser. In the off position, the Ghost is transparent. Turn it on and it becomes opaque. When LEDs illuminate the sides of the acrylic diffuser, light reflects up and down. Ghost is made-to-order by hand in Colorado. Designed by Doyle Crosby.

## MATERIALS

Hand-finished aluminum and acrylic diffuser with micro-etched dots.