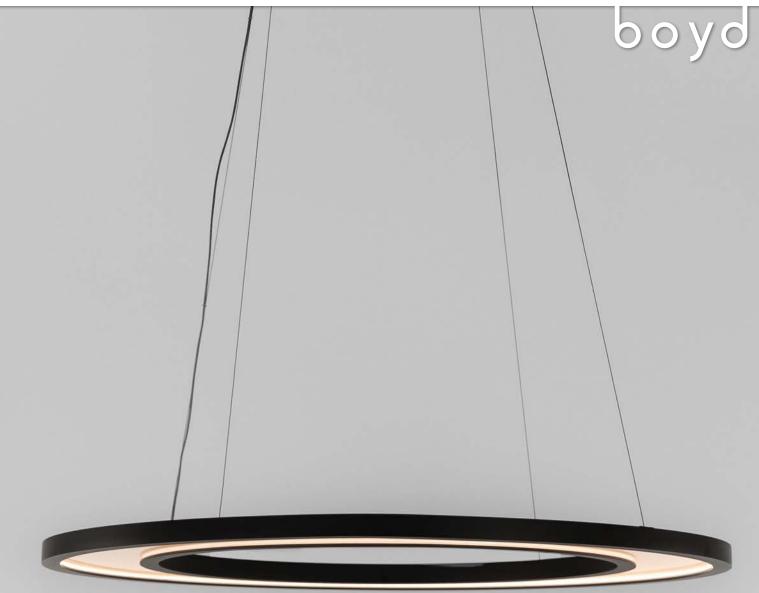

## MODEL # 10702 (36"), 10703 (48")

Welded with great care is a hand-finished aluminum frame which holds an acrylic diffuser. In the off position, the Ghost is transparent. Turn it on and it becomes opaque. When LEDs illuminate the sides of the acrylic diffuser, light reflects up and down. Ghost is made-to-order by hand in Colorado. Designed by Doyle Crosby.

#### LAMPING

81 watt LED lamps (included) offer 2700°k, 90+ CRI illumination providing ~3600 lumens at 120 - 277v. Fixture can be dimmed using 0-10v low-voltage dimming controls and wiring.

| DIMENSIONS           | WEIGHT  |
|----------------------|---------|
| 36": Dia. 36" x H 1" | 12 lbs. |
| Dia. 91 cm x H 5 cm  | 5.5 kg. |
| 48": Dia. 48" x H 1" | 16 lbs. |
| Dia. 122 cm x H 5 cm | 7.3 kg. |