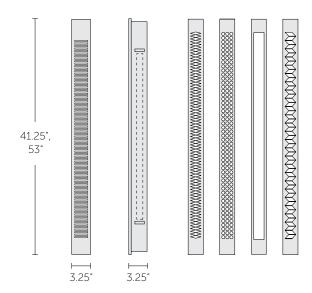

# FINISHES

Soda lime green glass OR Starfire low-iron glass, mirror patterns: Diamond, Dots, Open Etched Rectangle, Slots or Zig-zag

# NOTES

- Backplate
  46001: H 41.25" x W 3.25" x D 3.25"
  (H 1048 mm x W 82.5 mm x D 82.5 mm) 46002:
  H 53" x W 3.25" x D 3.25"
  (H 1346 mm x W 82.5 mm x D 82.5 mm)
- Center of outlet box to top of fixture: 46001: 20.625" (524 mm 46002: 26.5" (673 mm)
- · ADA compliant at any mounting height
- UL listed (or equivalent) for damp locations
- CE Approved version available upon special request (no upcharge)
- Diffuser: 0.25" soda lime green glass mirror (standard) or Starphire glass mirror (upcharge)
- Backplate: matte black
- Can be either recessed or surface mounted
- Surface mount: must mount to a mud-ring or switch box
- Recessed mount: see full installation instructions for mounting details
- Photometric report and ies file available for download at www.boydlighting.com