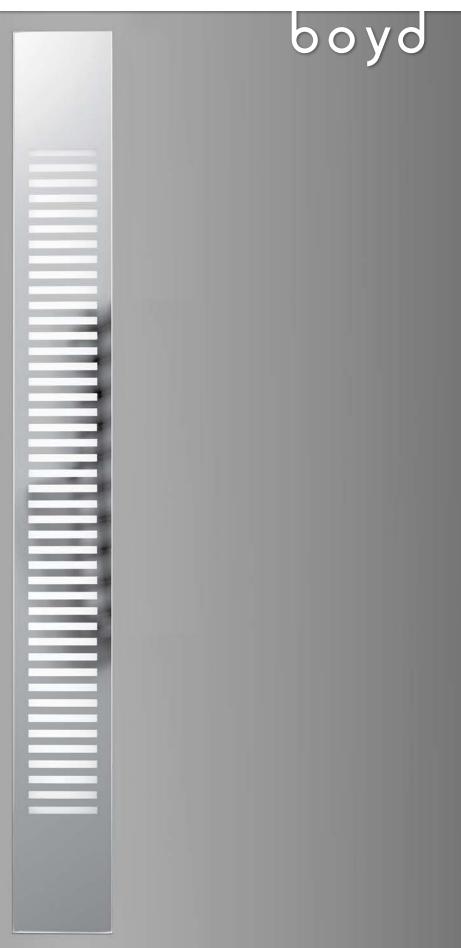

# Emanation Mirrored In-Wall

# MODEL # 46001, 46002

The Emanation LED Mirrored In-Wall provides punctuations of visible light on any custom mirror. To illuminate ones' face, filtered, non-glare light glows through a three-inch-wide mirrored faceplate on which there is an etched pattern. It is recessed mounted to be flush with the surrounding mirror for uninterrupted reflection. Designed by Tony Garrett

# FINISHES

Soda lime green glass OR Starfire low-iron glass, mirror patterns: Diamond, Dots, Open Etched Rectangle, Slots or Zig-zag