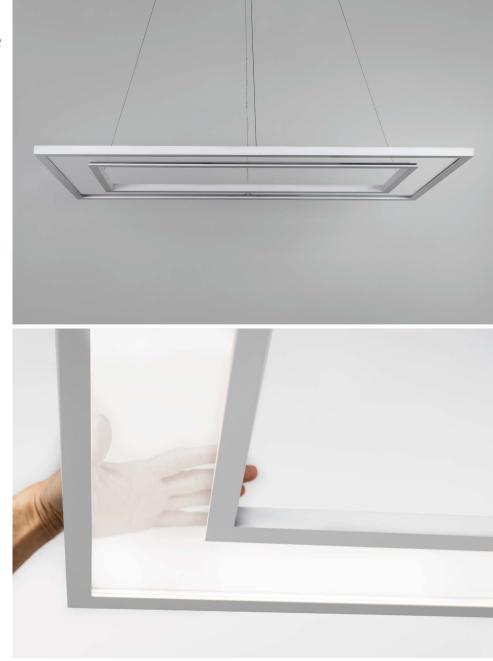

# MODEL # 10701

Welded with great care is a hand-finished aluminum frame which holds an acrylic diffuser. In the off position, the Ghost is transparent. Turn it on and it becomes opaque. When LEDs illuminate the sides of the acrylic diffuser, light reflects up and down. Ghost is made-to-order by hand in Colorado. Designed by Doyle Crosby.

# MATERIALS

Hand-finished aluminum and acrylic diffuser in microetched dots.