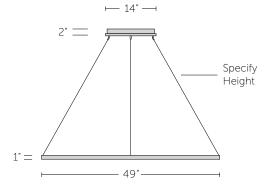

# LAMPING

81 watt LED lamps (included) offer 2700°k or 3500°k, 90+ CRI illumination providing ~6,500 lumens at 120 or 277v. Fixture can be dimmed using 0-10v low-voltage dimming controls and wiring.

| DIMENSIONS                    | WEIGHT  |
|-------------------------------|---------|
| W 25.25" x H 1" x L 49"       | 12 lbs. |
| W 64 cm x H 2.5 cm x L 125 cm | 5.5 kg  |

# NOTES

- Canopy: W 14" x H 2" x L 8.375" x; 36 cm x 5 cm x 21 cm
- Tunable LEDs coming Fall 2021
- Stainless steel aircraft cables can be minimally adjusted on-site via spring-loaded cable grips.
- Micro-etched: 54% uplight / 46% downlight.
- UL listed (or equivalent) for damp locations