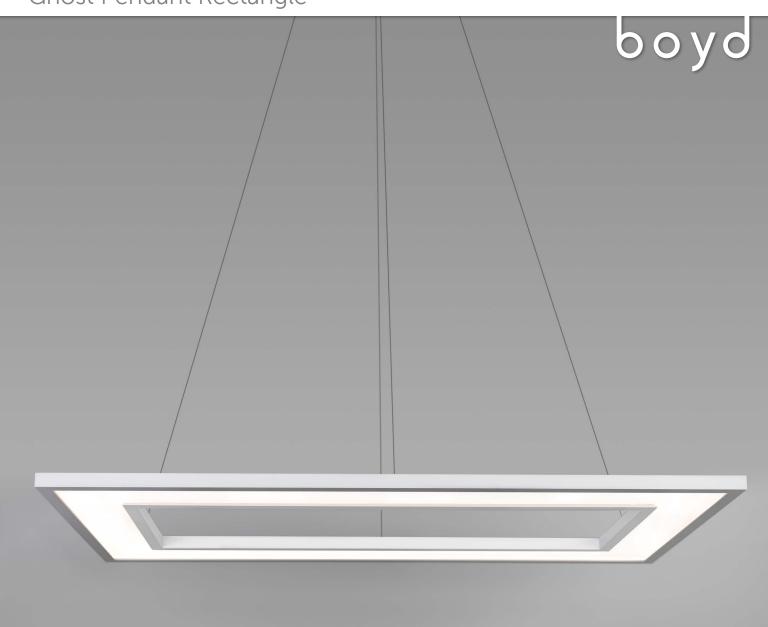

# Ghost Pendant Rectangle

# MODEL # 10701

Welded with great care is a hand-finished aluminum frame which holds an acrylic diffuser. In the off position, the Ghost is transparent. Turn it on and it becomes opaque. When LEDs illuminate the sides of the acrylic diffuser, light reflects up and down. Ghost is made-to-order by hand in Colorado. Designed by Doyle Crosby.