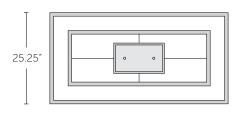

# LAMPING

81 watt LED lamps (included) offer 2700°k or 3500°k, 90+ CRI illumination providing ~6,500 lumens at 120 or 277v. Fixture can be dimmed using 0-10v low-voltage dimming controls and wiring.

| DIMENSIONS                    | WEIGHT  |
|-------------------------------|---------|
| W 25.25" x H 1" x L 49"       | 12 lbs. |
| W 64 cm x H 2.5 cm x L 125 cm | 5.5 kg  |