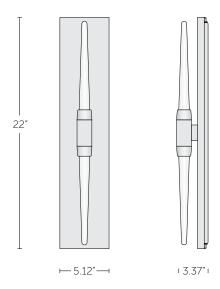

| DIMENSIONS                    | WEIGHT |
|-------------------------------|--------|
| W 5.125" x H 22" x D 3.375"   | 8 lbs. |
| W 130 mm x H 559 mm x D 86 mm | 3.6 kg |