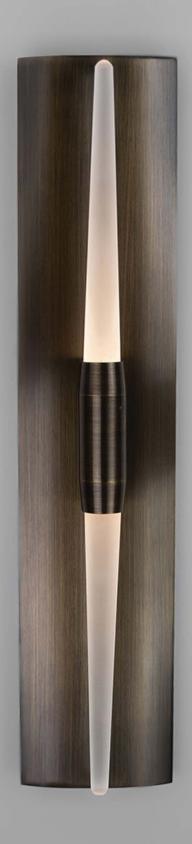

# Icicle Wand Sconce

### MODEL # 10548

Chicago architect, Tom Nahabedian designed the Icicle Drop Sconce. It makes a subtle yet sexy statement providing glowing, ambient light. Available in six metal finish options. The glass is either clear or etched glass drop. Designed by Tom Nahabedian

#### MATERIALS

Brass

#### FINISHES

Antiqued Boyd Brass, Blackened Brass, Satin Brass or Satin Nickel

Clear Glass Icicle or Etched Glass Icicle