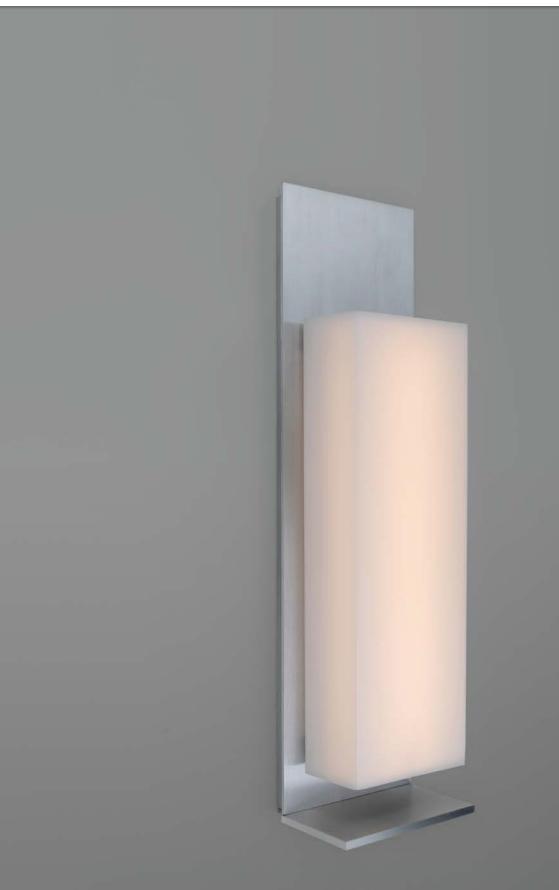

### MODEL # 10531

The sleek ADA Miamicita Sconce is a smaller cousin to the Miami Sconce. The clean, architectural lines are subtle but bold and quintessential Boyd. Designed by Alejandro Vargas.

#### MATERIALS

Aluminum

#### FINISHES

Satin Aluminum, Dark Bronze