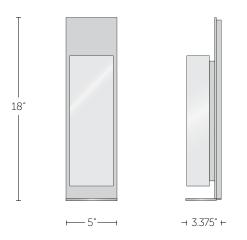

| DIMENSIONS                    | WEIGHT |
|-------------------------------|--------|
| W 5" x H 18" x D 3.375"       | 6 lbs. |
| W 127 mm x H 457 mm x D 86 mm | 2.7 kg |