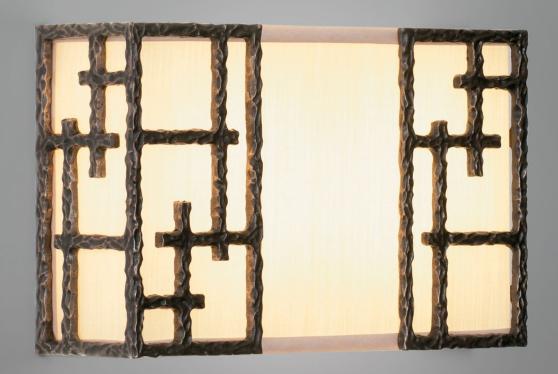

## MODEL # 10426

The Ormolu is a contemporary tribute to the refined tradition of eighteenth-century furniture. Features include its decorative bronze accents and structured shade. Designed by Roger Thomas.

#### MATERIALS

Brass

### FINISHES

Antiqued Yellow Bronze, Blackened Yellow Bronze or Bright Nickel

#### NOTES

- Center of outlet box to top of fixture: 3.75" (95 mm)
- ADA compliant at any mounting height
- UL listed (or equivalent) for damp locations
- Shade: biscotti silk with acrylic backing
- Lost wax cast textured yellow bronze accents will exhibit slight sand-like marks
- Patent Design: D694,948