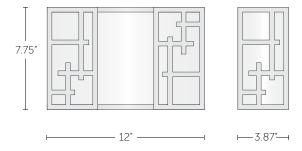

#### LAMPING

16w LED lamps (included) offer ~1000 Fixture Lumens. The LED lamps standard in this fixture can be dimmed using 0-10V low-voltage dimming controls and wiring. Other systems to be quoted.

| DIMENSIONS                   | WEIGHT |
|------------------------------|--------|
| W 12" x H 7.75" x D 3.875"   | 9 lbs. |
| W 305 mm x 199 mm x D 327 mm | 4.1 kg |