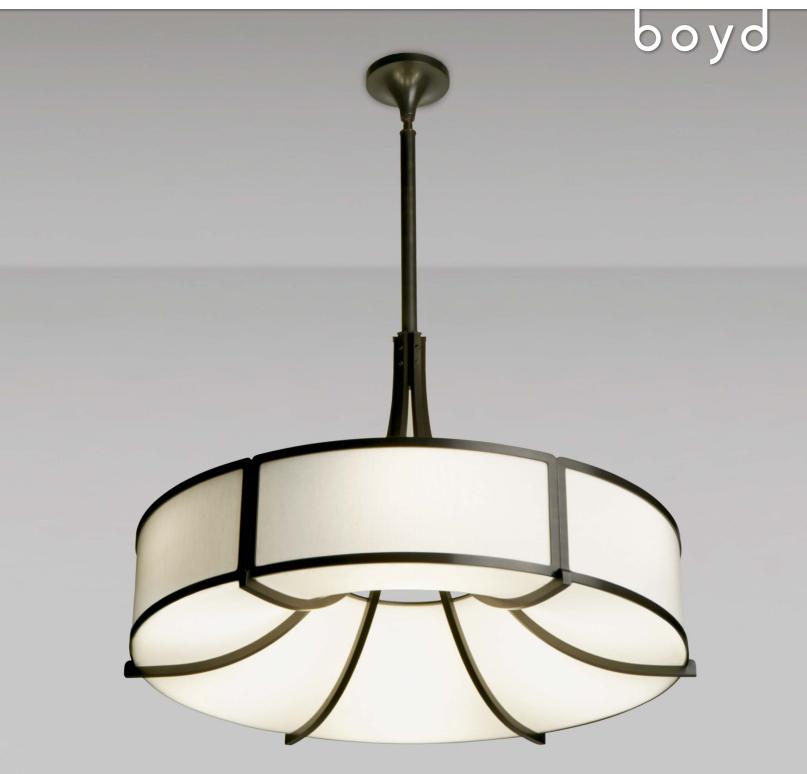

### MODEL # 10178, 10179

Winner of the ADEX Award from Design Journal magazine. The Parisian Pendant features sloping panels of satin white acrylic and hand-finished brass. This is a comforting fixture. The Parisian takes its inspiration from signage and art deco accents. Design: D558,912; Designed by Doyle Crosby.

## MATERIALS

Brass, Acrylic

#### FINISHES

Antiqued Boyd Brass, Blackened Brass, Satin Nickel