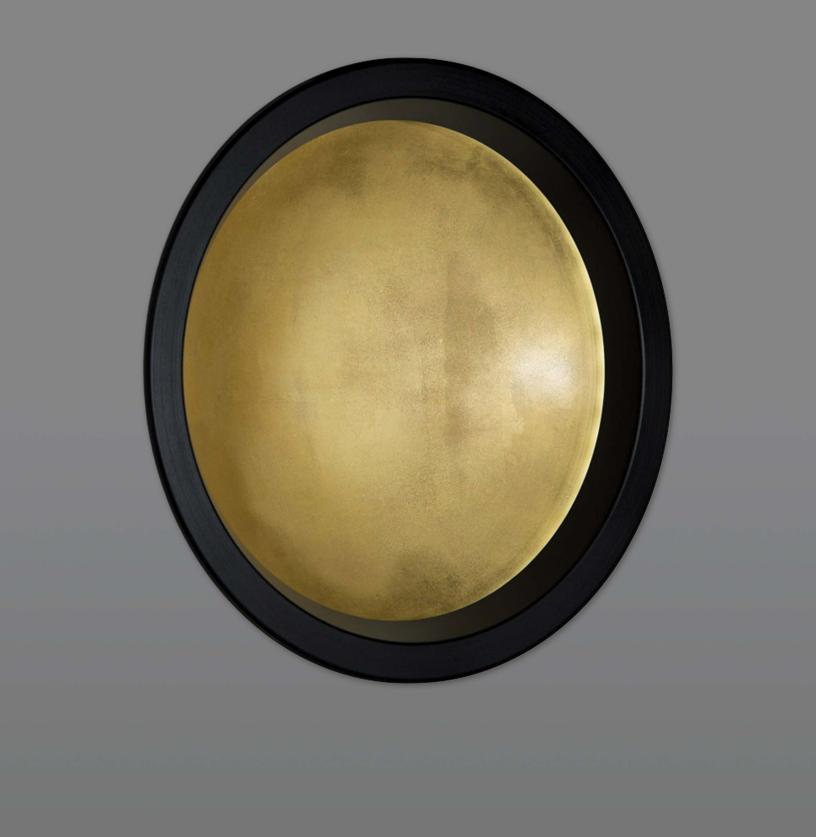

#### MODEL # 10656, 10657

Available in two diameters, Portal Sconce is a metaphoric window. Recessed in the wall creates lots of drama with beautiful gold leafing. A lso available in white gold leaf, or aluminum leaf. Available in white primer for painting to match any wall color. Designed by: Doyle Crosby

# FINISHES

Trim Ring: White Primer. Interior Bowl: 12k White Gold Leaf, 22k Yellow Gold Leaf, Matte White or Sterling Gold