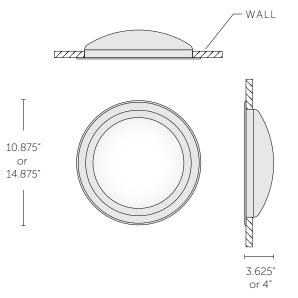

| DIMENSIONS                      | WEIGHT |
|---------------------------------|--------|
| 10656 Portal Sconce I           |        |
| Diameter 10.875" x Depth 3.625" | 3 lbs. |
| Diameter 276 mm x Depth 92 mm   | 1.3 kg |
| 10657 Portal Sconce II          |        |
| Diameter 14.875" x Depth 4"     | 4 lbs. |
| Diameter 378 mm x Depth 102 mm  | 1.8 kg |
|                                 |        |