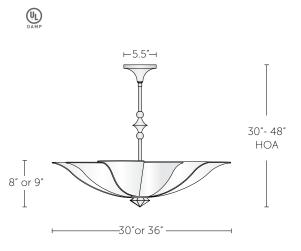

## LED:

GU24 Base lamping may be able to meet current energy legislation, available upon request.

| DIMENSIONS                              | WEIGHT  |
|-----------------------------------------|---------|
| Height Overall: 30" - 48"; 762 - 122 cm |         |
| Venice Pendant 30" (10422)              |         |
| Diameter 30"; 76.2 cm                   | 12 lbs. |
| Shade Height 8"; 20.3 cm                | 5.4 kg. |
| Venice Pendant 36" (10423)              |         |
| Diameter 36"; 91.4 cm                   | 13 lbs. |
| Shade Height 9"; 23 cm                  | 5.9 kg. |

#### NOTES

- UL listed (or equivalent) for damp locations.
- Top Diffuser: white perforated metal.
- Finial: finished metal