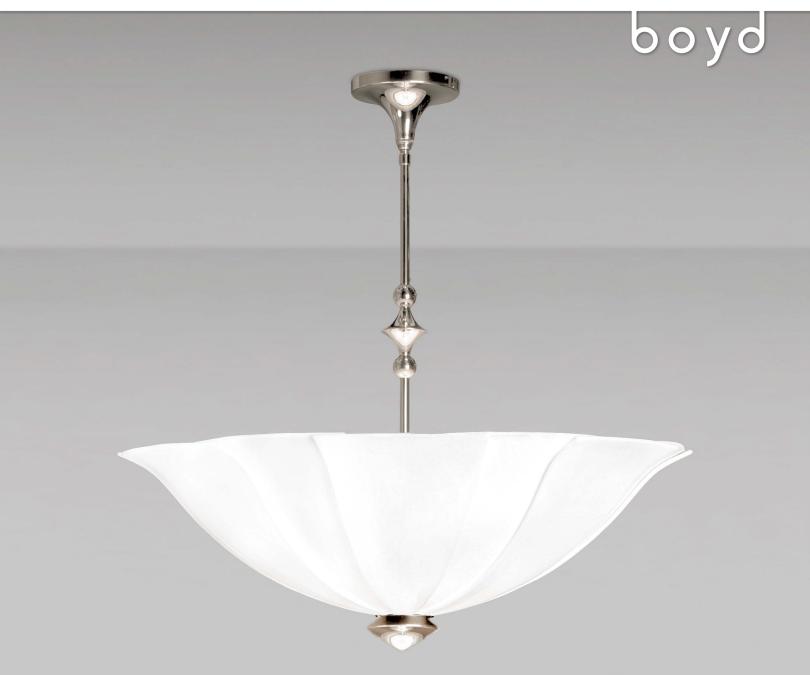

# Venice Pendant

## MODEL # 10422, 10423

Inspired by the romantic curves of famous Venetian lampshades, this series brings the drama and enchantment of Venice to hospitality and residential interiors alike. Designed by Roger Thomas. Available in six metal finish and a white linen shade with a metal finial. Patent Design: D684,295. Designed by Roger Thomas.