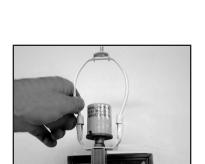

Step 2 Secure mounting bracket to outlet box using screws provided in mounting kit. (See Figure 1)

Step 4 Push all wire connections inside the outlet box, then secure fixture to mounting bracket using the allen wrench provided in the mounting kit. Be sure that the fixture is flush against the wall while tightening the set screws. (See Figure 2)