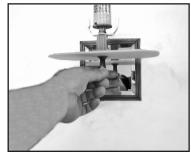

Step 2 Secure mounting bracket to outlet box using screws provided in mounting kit. (See Figure 1)

Step 4 Push all wire connections inside the outlet box, then secure fixture to mounting bracket using the allen wrench provided in the mounting kit. Be sure that the fixture is flush against the wall while tightening the set screws. (See Figure 2)