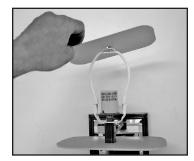

Step 5 Attach the acrylic diffuser, frosted side down, to the bottom of fixture arm using the bottom finial. (See Figure 3)

Step 6 Install the shade harp. (See Figure 4)

Step 7 Install appropriate lamp, taking care not to exceed the recommended wattage on relamp label.