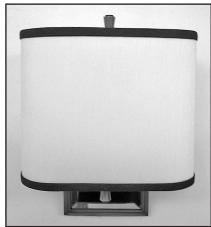

## -10152, LONDON SINGLE SCONCE



## Lamping Specifications

Incandescent: Candelabra base, One, A-15, 60w max each (Ceiling fan lamp)

Step 1 Remove fixture and all components from packaging. Avoid using a sharp blade as doing so may result in damage to the finish on the fixture and/or linen shade.

Step 2 Secure mounting bracket to outlet box using screws provided in mounting kit. (See Figure 1)



Step 4 Push all wire connections inside the outlet box, then secure fixture to mounting bracket using the allen wrench provided in the mounting kit. Be sure that the fixture is flush against the wall while tightening the set screws. (See Figure 2)

Step 5 Attach the acrylic diffuser, frosted side down, to the bottom of fixture arm using the bottom finial. (See Figure 3)

Step 6 Install the shade harp. (See Figure 4)

Step 7