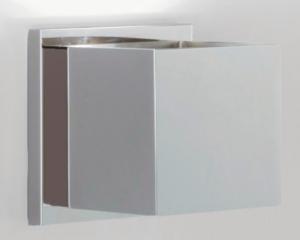

NEAT SCONCE

#10370

SHOWN IN POLISHED NICKEL

# 10370 Neat LED Sconce

| 41/4" | 4" |
|-------|----|
|       |    |

| Height | Width  | Projection | Net Wt |
|--------|--------|------------|--------|
| 41/4"  | 41/4"  | 4"         | 4 lbs  |
| 108 mm | 108 mm | 102 mm     | 1.8 kg |

Backplate: 41/4" square; 108 mm

Center of outlet box to top of fixture:

2<sup>1</sup>/<sub>8</sub>"; 54 mm

ADA compliant at any mounting height

UL listed (or equivalent) for damp locations

Optional: mirror mount modification available