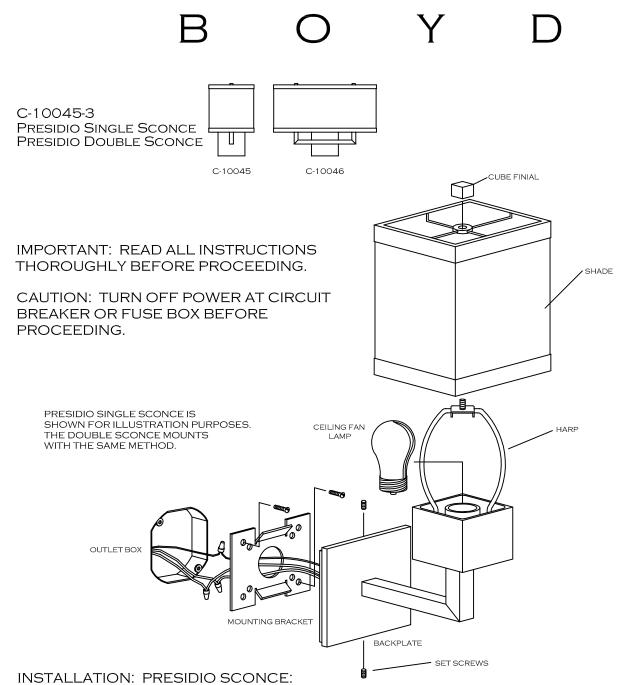

- 1. ATTACH MOUNTING BRACKET TO OUTLET BOX AS SHOWN. SEE NEXT PAGE FOR AN ALTERNATE METHOD.
- 2. MAKE WIRE CONNECTIONS USING TWIST-ON CONNECTORS: CONNECT BLACK FIXTURE WIRE TO BLACK SUPPLY WIRE; WHITE FIXTURE WIRE TO WHITE SUPPLY WIRE; FIXTURE GROUND WIRE TO BOX GROUND WIRE OR TERMINAL. PUSH ALL CONNECTIONS INSIDE OUTLET BOX.
- 3. PLACE BACKPLATE OF FIXTURE OVER MOUNTING BRACKET. WITH BACKPLATE FLUSH TO WALL, SECURE BY TIGHTENING SET SCREWS AT TOP AND BOTTOM OF BACKPLATE WITH HEX WRENCH PROVIDED.

  NOTE: FIXTURE CAN BE MOUTNED VERTICALLY WITH THE SHADE FACING UP OR DOWN.
- 4. INSERT "CEILING FAN" LAMP(S) INTO LAMPHOLDER. DO NOT EXCEED MAXIMUM RATED WATTAGE ON LABEL.
- 5. ALIGN SHADE OVER HARP AND SECURE INTO PLACE WITH THE THREADED CUBE FINIAL.