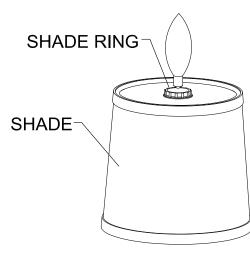

Step 6 Remove top Shade Ring and install the Shade onto the fixture socket.

Step 7 Reinstall Shade Ring snugly against the Shade.

Step 8 Install lamp into socket per label recommendations.

Step 9 Restore power to circuit and illuminate lamps.