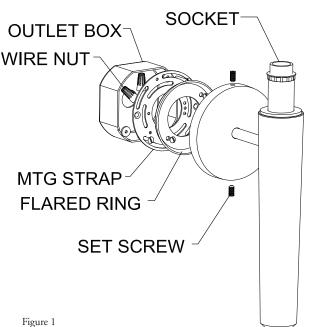

IMPORTANT | CAUTION
READ ALL INSTRUCTIONS THOROUGHLY.
TURN OFF POWER AT CIRCUIT BREAKER OR
FUSE BOX BEFORE PROCEEDING.

Step 2 Attach Universal Mounting Strap to outlet box if necessary. Attach Flared Mounting Ring to Mounting Strap or the outlet box.

Step 3 Make wire connections: connect black fixture wire to black supply wire (load typical); white fixture wire to white supply wire (neutral); attach fixture ground wire to ground wire or ground screw. Use wire connectors provided and push connections inside outlet box.

Step 4 Orient the fixture back plate over the Flared Mounting Ring.

Step 5 Tighten set screw on top and bottom of back plate with included hex wrench. Make sure that the fixture back plate is securely attached to the mounting ring.