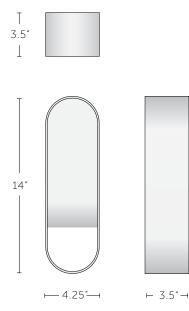

| DIMENSIONS                      | WEIGHT |
|---------------------------------|--------|
| W 4.25" x H 14" x D 3.5"        | 7 lbs. |
| W 10.8 cm x H 35.6 cm x D 89 mm | 3.2 kg |