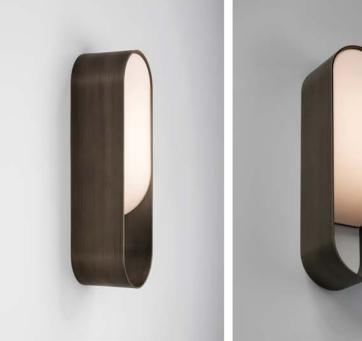

# MODEL # 10725

A hand-finished loop of b rass c radles a gently sloping white cased glass diffuser which emits warm illumination. Loop Single is made-to-order by hand in Colorado. Designed by Deirdre Jordan.

## MATERIALS

Hand-finished brass and cased white glass diffuser.

#### FINISHES

Antiqued Boyd Brass (shown), Blackened Brass, Satin Brass, and Satin Nickel.