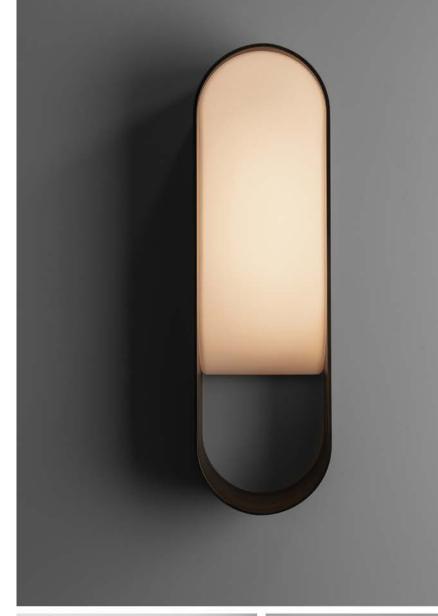

# MODEL # 10725

A hand-finished loop of b rass c radles a gently sloping white cased glass diffuser which emits warm illumination. Loop Single is made-to-order by hand in Colorado. Designed by Deirdre Jordan.

## MATERIALS

Hand-finished brass and cased white glass diffuser.