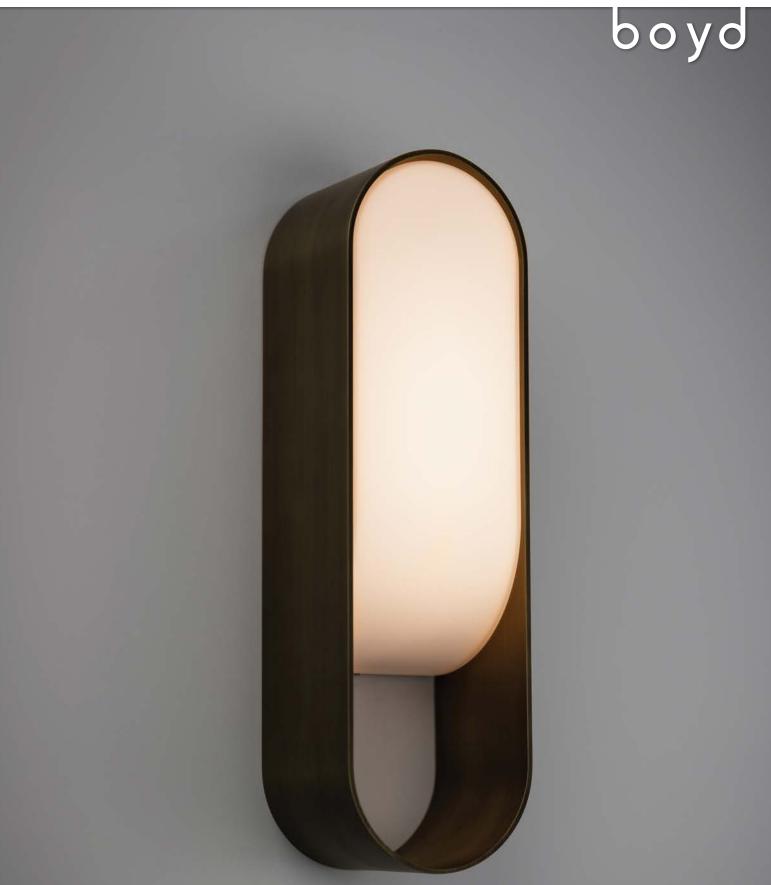

# MODEL # 10725

A hand-finished loop of b rass c radles a gently sloping white cased glass diffuser which emits warm illumination. Loop Single is made-to-order by hand in Colorado. Designed by Deirdre Jordan.

## MATERIALS

Hand-finished brass and cased white glass diffuser.

#### FINISHES

Antiqued Boyd Brass (shown), Blackened Brass, Satin Brass, and Satin Nickel.