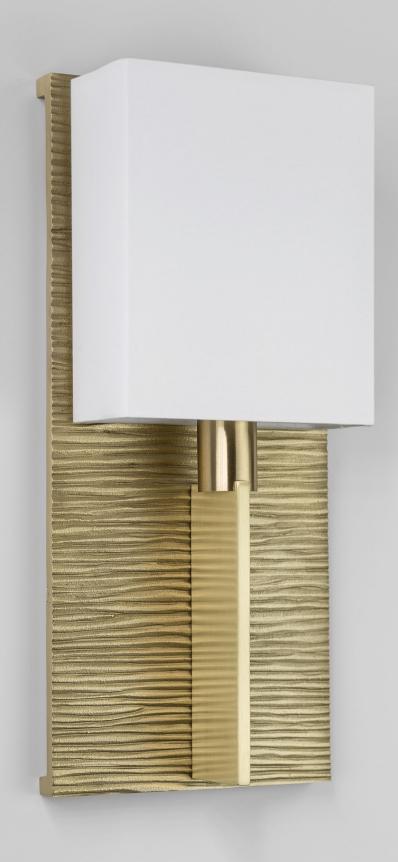

#### MODEL # 10682

The beauty of the Pisces lies in the juxtaposition of materials. The hand carved cast brass back plate is contrasted with the machined brass elements, which hold the linen shade. Pisces is made-to-order by hand in Colorado. Designed by Roger Thomas.

### FINISHES

Antiqued Boyd Brass, Blackened Brass, Satin Brass (shown), Satin Nickel.

#### NOTES

- • Rectangular Box Shade in White Linen W 7" x H 8.5" x D 3" (W 17.8 cm x H 21.6 cm x D 77 mm)
- Backplate: W 8" x H 18" (20.3 cm x 45.7 cm)
- Center of outlet box to top of fixture: 9" (229 mm)
- ADA compliant at any mounting height
- UL listed (or equivalent) for damp locations