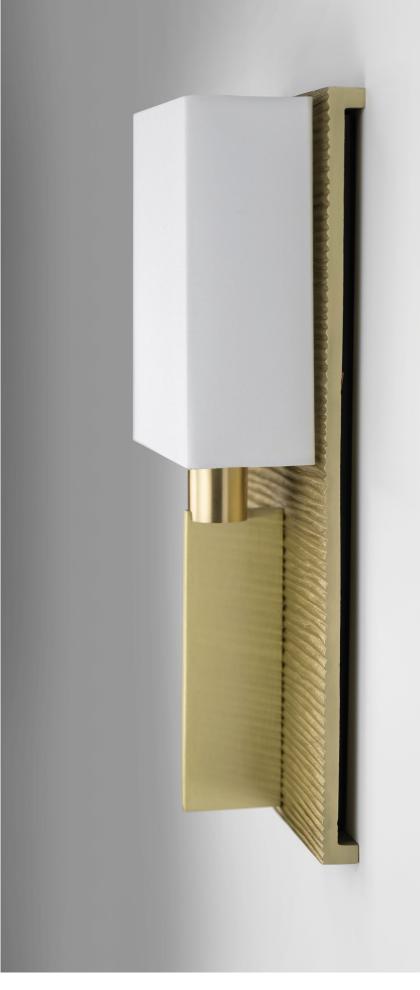

#### MODEL # 10682

The beauty of the Pisces lies in the juxtaposition of materials. The hand carved cast brass back plate is contrasted with the machined brass elements, which hold the linen shade. Pisces is made-to-order by hand in Colorado. Designed by Roger Thomas.

### FINISHES

Antiqued Boyd Brass, Blackened Brass, Satin Brass (shown), Satin Nickel.