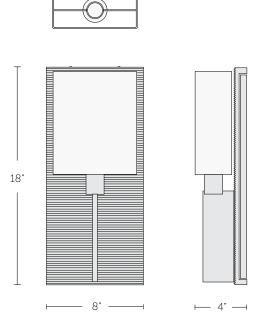

#### LAMPING

One, B10, 40W max incandescent lamp with candelabra base or LED screw-in lamp. Lamps not provided with fixture.

| DIMENSIONS                        | WEIGHT  |
|-----------------------------------|---------|
| W 8" x H 18" x D 4"               | 22 lbs. |
| W 20.3 cm x H 45.7 cm x D 10.2 cm | 10 kg.  |

#### NOTES

- • Rectangular Box Shade in White Linen W 7" x H 8.5" x D 3" (W 17.8 cm x H 21.6 cm x D 77 mm)
- Backplate: W 8" x H 18" (20.3 cm x 45.7 cm)
- Center of outlet box to top of fixture: 9" (229 mm)
- ADA compliant at any mounting height
- UL listed (or equivalent) for damp locations