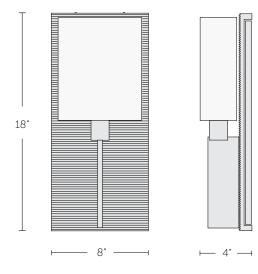

#### LAMPING

One, B10, 40W max incandescent lamp with candelabra base or LED screw-in lamp. Lamps not provided with fixture.

| DIMENSIONS                        | WEIGHT  |
|-----------------------------------|---------|
| W 8" x H 18" x D 4"               | 22 lbs. |
| W 20.3 cm x H 45.7 cm x D 10.2 cm | 10 kg.  |

### NOTES

- Rectangular Box Shade in White Linen W 7" x H 8.5" x D 3" (W 17.8 cm x H 21.6 cm x D 77 mm)
- Backplate: W 8" x H 18" (20.3 cm x 45.7 cm)
- Center of outlet box to top of fixture: 9" (229 mm)
- ADA compliant at any mounting height
- UL listed (or equivalent) for damp locations