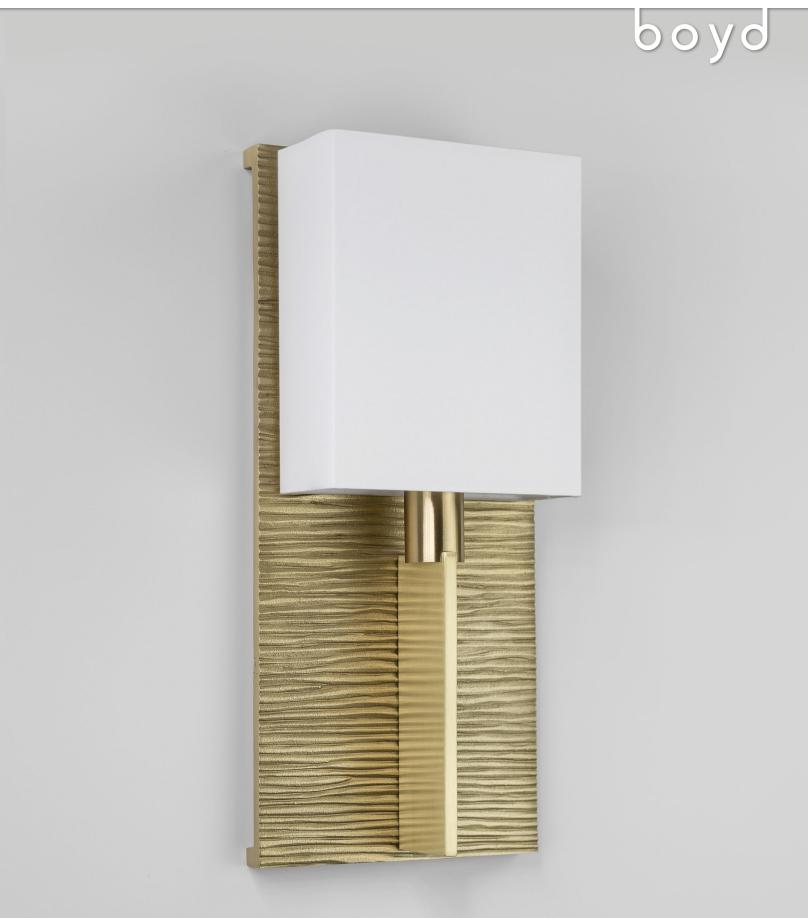

# **Pisces Sconce**

## MODEL # 10681

The beauty of the Pisces lies in the juxtaposition of materials. The hand carved cast brass back plate is contrasted with the machined brass elements, which hold the linen shade. Pisces is made-to-order by hand in Colorado. Designed by Roger Thomas.

## FINISHES

Antiqued Boyd Brass, Blackened Brass, Satin Brass (shown), Satin Nickel.