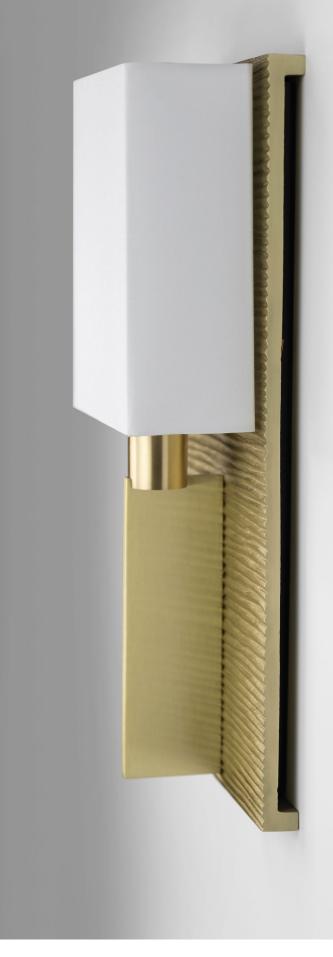

## MODEL # 10681

The beauty of the Pisces lies in the juxtaposition of materials. The hand carved cast brass back plate is contrasted with the machined brass elements, which hold the linen shade. Pisces is made-to-order by hand in Colorado. Designed by Roger Thomas.

#### MATERIALS

Brass.