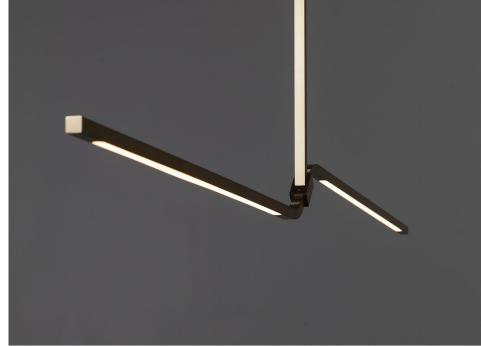

# LAMPING

60": 43 watt LED lamps (included) offer 2700°k, 3000°k 90+ CRI illumination, providing  $\sim$ 3300 lumens at 120 -277v.

72": 50 watt LED lamps (included) offer 2700°k, 3000°k, 90+ CRI illumination, providing  $\sim$ 3850 lumens at 120 -277v.

# **NOTES**

- UL listed (or equivalent)
- Fixture can be dimmed using 0-10V low voltage controls and wiring.
- Diffusers: Satin White Silicone

Customer Service: 1.800.224.boyd