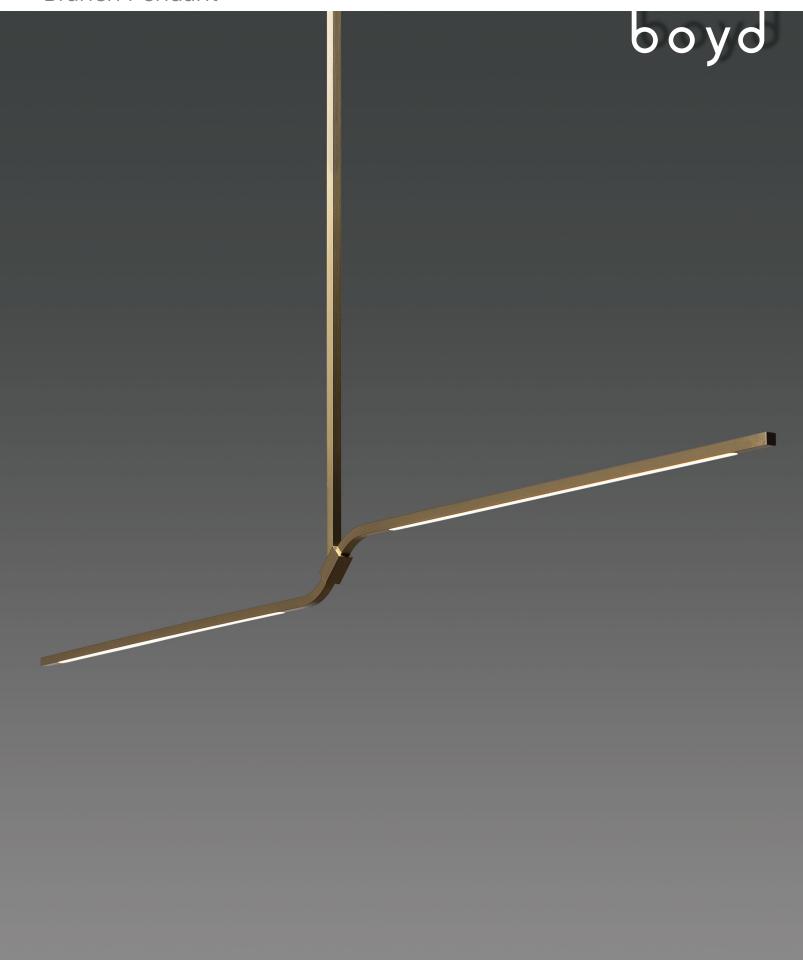

# **Branch Pendant**

# MODELS #10746 (60"), #10747 (72")

The Branch operates on two levels, providing beautiful light for any linear application. Available in two sizes and made-to-order by hand in Colorado. Designed by Schuyler Sweet.

#### **FINISHES**

Antiqued Boyd Brass, Blackened Brass, Earthen Brass, Satin Brass (shown), and Satin Nickel.