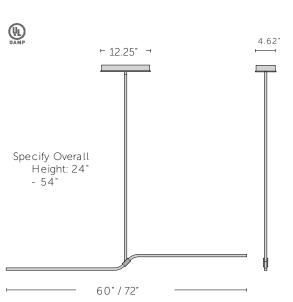

| DIMENSIONS                   | WEIGHT  |
|------------------------------|---------|
| 60": L 60" x W 4.62" x OAH   | 12 lbs. |
| L 152.4 cm x W 11.8 cm x OAH | 5.5 kg. |
| 72": L 72" x W 4.62" x OAH   | 13 lbs. |
| L 182.8 cm x W 11.8 cm x OAH | 5.9 kg. |

Canopy: 12.25 x 462" x 162" H (31.1 cm x 11.7 cm x 4.1 cm)