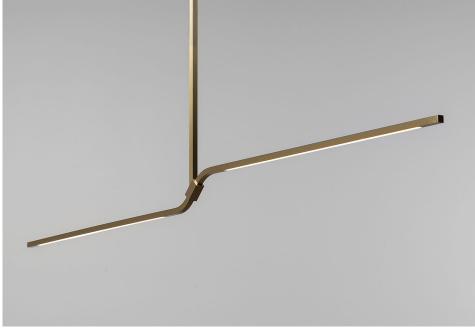

# **Branch Pendant**

# MODELS #10746 (60"), #10747 (72")

The Branch operates on two levels, providing beautiful light for any linear application. Available in two sizes and made-to-order by hand in Colorado. Designed by Schuyler Sweet.

#### **FINISHES**

Antiqued Boyd Brass, Blackened Brass, Earthen Brass, Satin Brass (shown), and Satin Nickel.