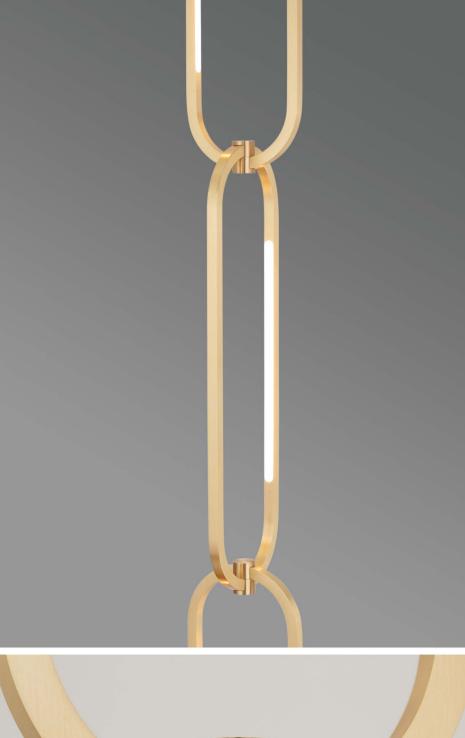

### MODEL # 10744, 10745

Square tubes of hand-finished brass form obround loops connected in a chain link which illuminates from within satin white diffusers. At hin profile brings an airiness to this elegant design. Made-to-order by hand in Colorado.