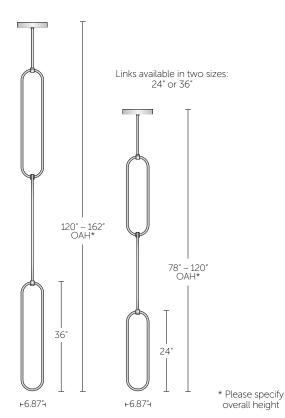

### LAMPING

LED, 50 WATTS, 120-277V, 2700K, 90+ CRI, ~3800 Fixture Lumens. Lamps included with fixture. 3000°k color temperature is available.

| <b>DIMENSIONS</b> 24" links - 69" H x 6.87" W HOA - 78" – 120" (198 – 305 cm) | <b>WEIGHT</b><br>13 lbs.<br>5.9 kg |
|-------------------------------------------------------------------------------|------------------------------------|
| 36" links - 100" H x 6.87" W                                                  | 17 lbs.                            |
| HOA - 120" – 162" (305 – 411 cm)                                              | 7.7 kg                             |