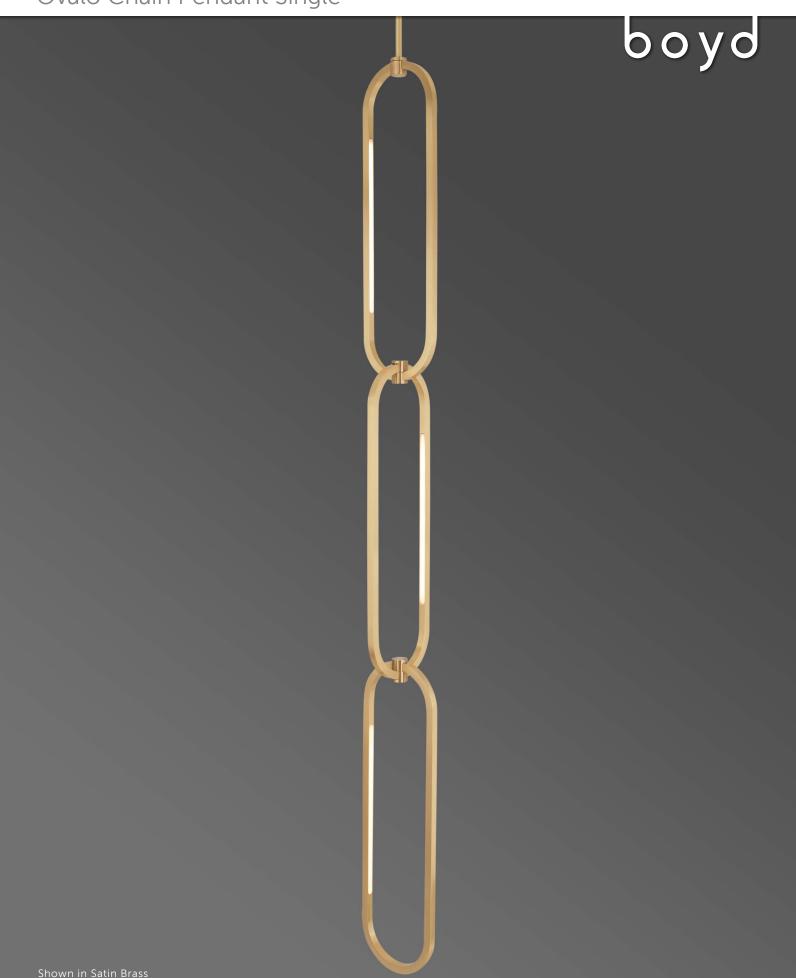

# Ovalo Chain Pendant Single

### MODEL # 10744, 10745

Square tubes of hand-finished brass form obround loops connected in a chain link which illuminates from within satin white diffusers. At hin profile brings an airiness to this elegant design. Made-to-order by hand in Colorado.

### FINISHES

Satin Brass, Antiqued Boyd Brass, Blackened Brass, Earthen Brass, Satin Nickel.