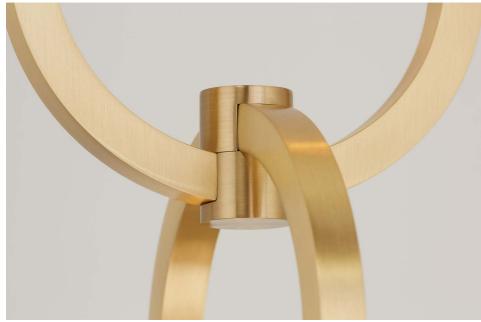

### MODEL # 10744, 10745

Square tubes of hand-finished brass form obround loops connected in a chain link which illuminates from within satin white diffusers. At hin profile brings an airiness to this elegant design. Made-to-order by hand in Colorado.

#### MATERIALS

Brass.