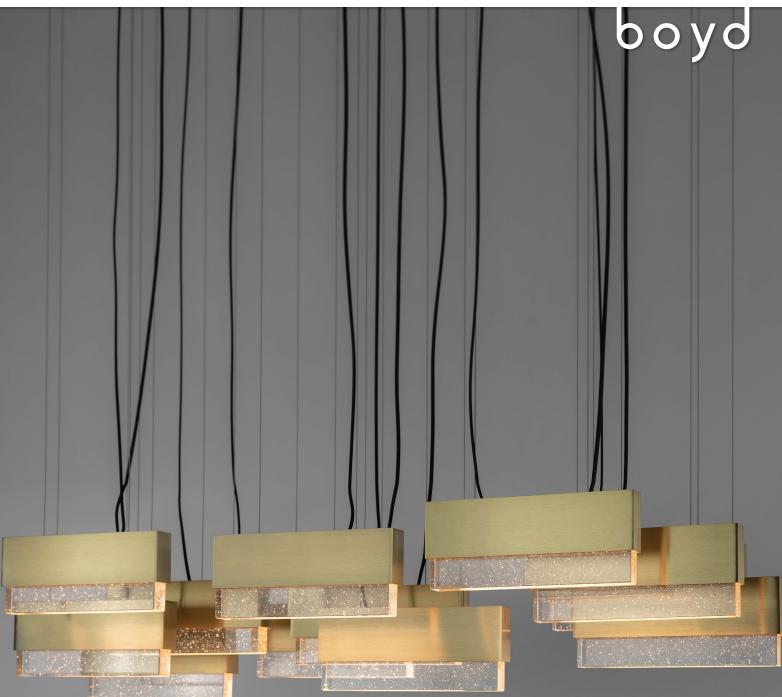

## MODEL # DA2035

Made from the finest materials available, the purity and quality of our cast glass is unmatched. Inspired by Japanese simplicity and European elegance, the Isa blends together form with function. Gently Illuminated by LEDs, this light comes in a variety of size options and can be installed in varying configurations to create larger design installations.

#### MATERIALS

Brass, Cast Crystal or Cast Rock.

#### FINISHES

Satin Brass, Antiqued Boyd Brass, Blackened Brass, Dark Bronze, Satin Nickel.

## LAMPING

LED 83 Watts, 2700k, 6750 lumens, 90+ CRI 120-277 V

| DIMENSIONS                                   | WEIGHT  |
|----------------------------------------------|---------|
| 14" W x 48" L x 36" - 60" H (please specify) | 95 lbs. |
| 35,5 cm W x 121.9 cm L                       | 43 kg.  |