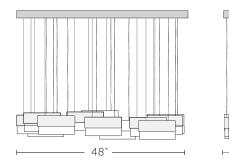

## MODEL # DA2035

Made from the finest materials available, the purity and quality of our cast glass is unmatched. Inspired by Japanese simplicity and European elegance, the Isa blends together form with function. Gently Illuminated by LEDs, this light comes in a variety of size options and can be installed in varying configurations to create larger design installations.

## LAMPING

LED 83 Watts, 2700k, 6750 lumens, 90+ CRI 120-277 V

| DIMENSIONS                                   | WEIGHT  |
|----------------------------------------------|---------|
| 14" W x 48" L x 36" - 60" H (please specify) | 95 lbs. |
| 35,5 cm W x 121.9 cm L                       | 43 kg.  |