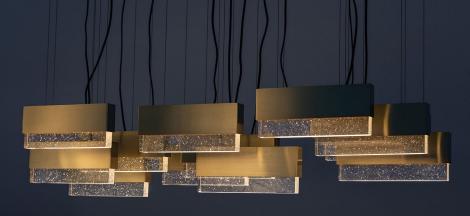

## MODEL # DA2035

Made from the finest materials available, the purity and quality of our cast glass is unmatched. Inspired by Japanese simplicity and European elegance, the Isa blends together form with function. Gently Illuminated by LEDs, this light comes in a variety of size options and can be installed in varying configurations to create larger design installations.

#### MATERIALS

Brass, Cast Crystal or Cast Rock.

#### FINISHES

Satin Brass, Antiqued Boyd Brass, Blackened Brass, Dark Bronze, Satin Nickel.

## LAMPING

LED 83 Watts, 2700k, 6750 lumens, 90+ CRI 120-277 V

| DIMENSIONS                                   | WEIGHT  |
|----------------------------------------------|---------|
| 14" W x 48" L x 36" - 60" H (please specify) | 95 lbs. |
| 35,5 cm W x 121.9 cm L                       | 43 kg.  |