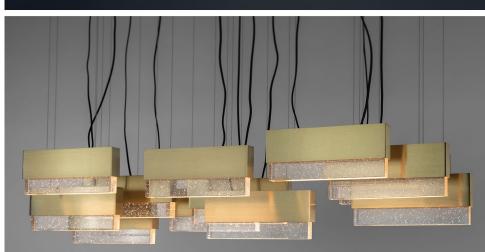

## MODEL # DA2035

Made from the finest materials available, the purity and quality of our cast glass is unmatched. Inspired by Japanese simplicity and European elegance, the Isa blends together form with function. Gently Illuminated by LEDs, this light comes in a variety of size options and can be installed in varying configurations to create larger design installations.

#### MATERIALS

Brass, Cast Crystal or Cast Rock.

#### FINISHES

Satin Brass, Antiqued Boyd Brass, Blackened Brass, Dark Bronze, Satin Nickel.

## LAMPING

LED 83 Watts, 2700k, 6750 lumens, 90+ CRI 120-277 V

| DIMENSIONS                                   | WEIGHT  |
|----------------------------------------------|---------|
| 14" W x 48" L x 36" - 60" H (please specify) | 95 lbs. |
| 35,5 cm W x 121.9 cm L                       | 43 kg.  |