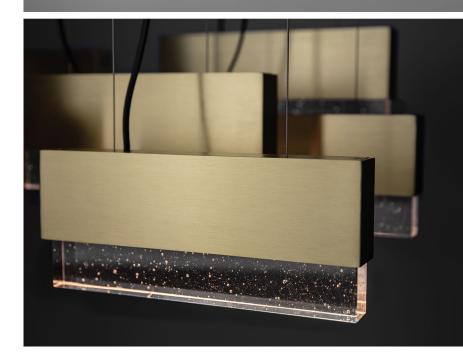

#### MATERIALS

Brass, Cast Crystal or Cast Rock.

#### NOTES

(4)

- The LED lamps standard in this fixture can be dimmed using 0-10V low voltage dimming controls and wiring. Other systems to be quoted
- Glass Options: Cast Crystal, Cast Rock
- Glass is hand made by an artist and each piece will exhibit slight variations