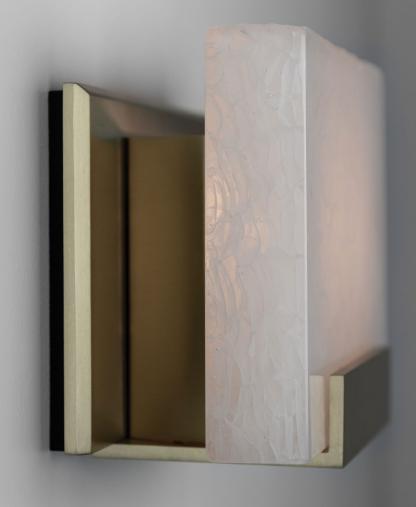

## MODEL # DA2022

Made of multiple layers of sculpted cast glass and handcrafted metalwork, this light discreetly encapsulates the candelabras that gently illuminates this work of art. Designed by David Alexander

#### MATERIALS

Brass, Cast Crystal or Cast Rock

#### NOTES

**(U)** 

• Backplate: 9" x 6" (22.9 cm x 15.2 cm)

- Cast Crystal or Cast Rock
- Glass is hand made by an artist and each piece will exhibit slight variations
- UL listed (or equivalent) for damp locations