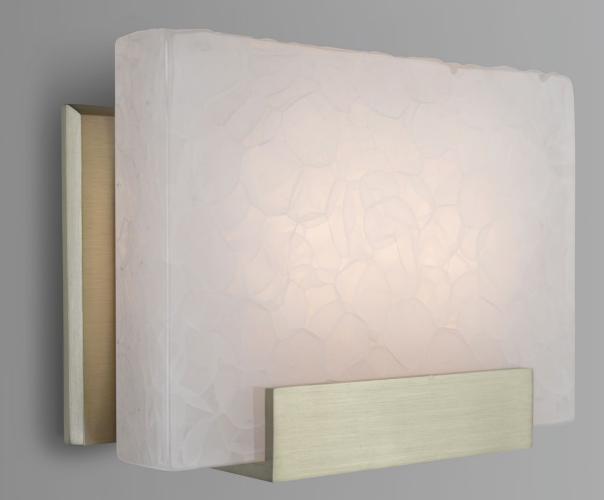

# Magnus Sconce

## MODEL # DA2022

Made of multiple layers of sculpted cast glass and handcrafted metalwork, this light discreetly encapsulates the candelabras that gently illuminates this work of art. Designed by David Alexander

#### MATERIALS

Brass, Cast Crystal or Cast Rock

## FINISHES

Polished Brass, Satin Brass, Antiqued Boyd Brass, Dark Bronze, Satin Nickel, Polished Nickel.