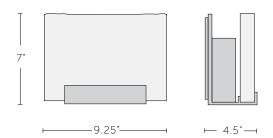

## DIMENSIONS

| DIMENSIONS                  | WEIGHT  |
|-----------------------------|---------|
| 7" H x 9.25" W x 4.5" D     | 18 lb   |
| 17.8 cm x 23.5 cm x 11.4 cm | 8.2 kg. |