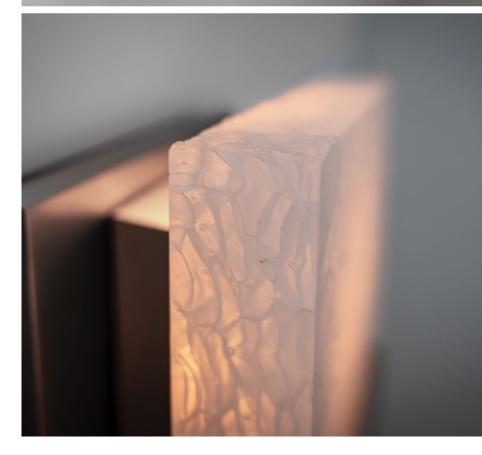

## MODEL # DA2022

Made of multiple layers of sculpted cast glass and handcrafted metalwork, this light discreetly encapsulates the candelabras that gently illuminates this work of art. Designed by David Alexander

#### NOTES

**(U)** 

• Backplate: 9" x 6" (22.9 cm x 15.2 cm)

- Cast Crystal or Cast Rock
- Glass is hand made by an artist and each piece will exhibit slight variations
- UL listed (or equivalent) for damp locations