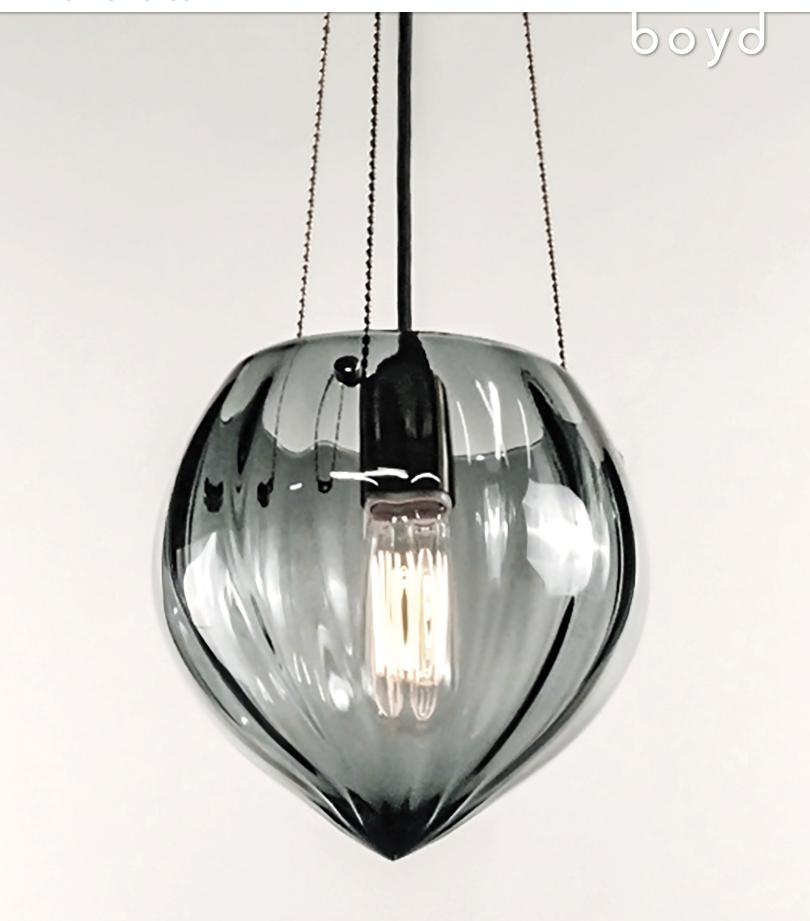

# Malmo Pendant

## MODELS # DA2010

Inspired by the Scandinavian city in which it was named, Malmo is our quintessential glass pendant. The handmade optic blown glass is paired with a single Edison style reproduction lamp which provides a warm illumination.

## MATERIALS

Clear or Gradient grey Blown Glass

## LAMPING

Incandescent, One Medium Base A19 60w max. Compatible with LED screw-in lamps. Lamps not included with fixture.

| DIMENSIONS                                     | WEIGHT  |
|------------------------------------------------|---------|
| 9" H x 10" DIA x 18"- 42" HOA (please specify) | 5 lbs.  |
| 22.8 cm x 25.4 cm x HOA                        | 2.3 kg. |