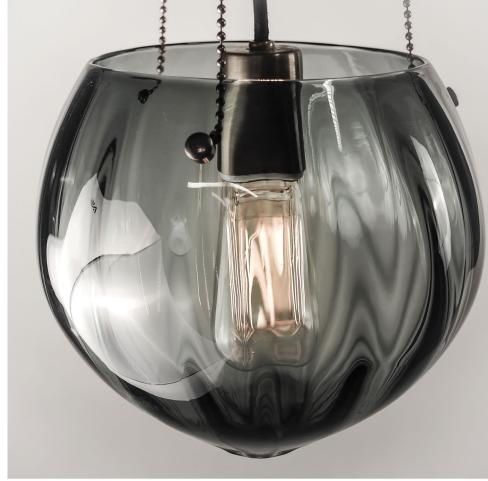

## MODELS # DA2010

Inspired by the Scandinavian city in which it was named, Malmo is our quintessential glass pendant. The handmade optic blown glass is paired with a single Edison style reproduction lamp which provides a warm illumination.

## MATERIALS

Clear or Gradient grey Blown Glass