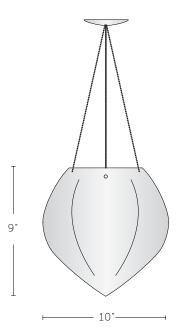

## LAMPING

Incandescent, One Medium Base A19 60w max. Compatible with LED screw-in lamps. Lamps not included with fixture.

| DIMENSIONS                                     | WEIGHT  |
|------------------------------------------------|---------|
| 9" H x 10" DIA x 18"- 42" HOA (please specify) | 5 lbs.  |
| 22.8 cm x 25.4 cm x HOA                        | 2.3 kg. |

#### NOTES

- Canopy: 61.25" dia x 1" (15.9 cm x 2.5 cm)
- UL listed (or equivalent) for damp locations