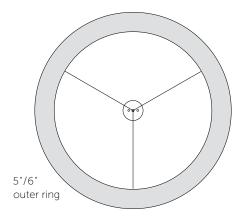

#### LAMPING

36" - Led, 40 Watts, 2700K, ~2400 Lumens, 90+ Cri 48" - Led, 47 Watts, 2700K, ~2800 Lumens, 90+ Cri 60" - Led, 71 Watts, 2700K, ~4300 Lumens, 90+ Cri

| DIMENSIONS                                             | WEIGHT  |
|--------------------------------------------------------|---------|
| Ø 36" x W 5" x H 1.5" x 24-72" HOA (specify)           | 25 lbs. |
| 910 mm x 127 mm x 3.8 mm                               | 16 kg.  |
| Ø 48" x W 5" x H 1.5" x 36-45" HA (specify)            | 35 lbs. |
| 1219 mm x 127 mm x 38 mm                               | 16 kg.  |
| $\emptyset$ 60" x W 6" x H 1.5" x 36-45" HOA (specify) | 45 lbs. |
| 1524 mm x 152 mm x 38 mm                               | 16 kg.  |