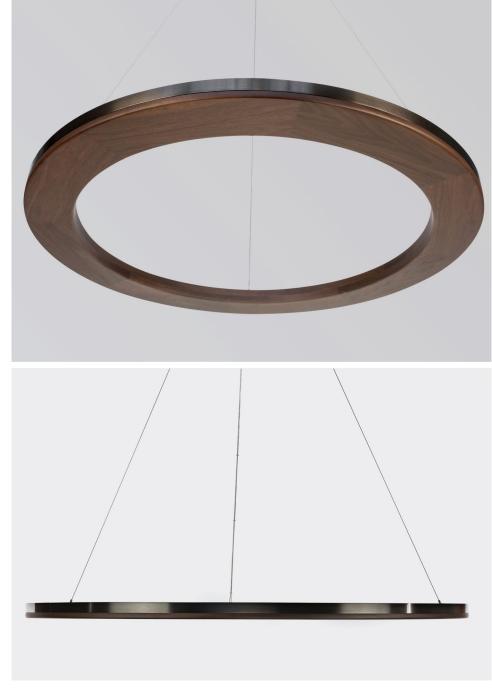

## MODELS # DA3040-36 / DA3040-48 / DA3040-60

Made of walnut with a smooth metal inlay, our Numi is as contemporary as it is refined. Designed with integrated LED up lighting, this chandelier will provide gentle glowing illumination to any space. Available in two diameters.

# MATERIALS

Wood, Brass

## FINISHES

Satin Brass, Antiqued Boyd Brass, Blackened Brass, Dark Bronze, Satin Nickel.

Wood options: Butternut, Roasted Brown & Squall.