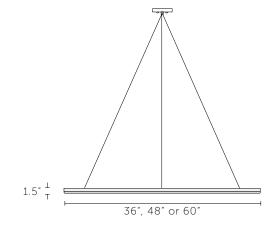

#### LAMPING

36" - Led, 40 Watts, 2700K, ~2400 Lumens, 90+ Cri 48" - Led, 47 Watts, 2700K, ~2800 Lumens, 90+ Cri 60" - Led, 71 Watts, 2700K, ~4300 Lumens, 90+ Cri

| DIMENSIONS                                             | WEIGHT  |
|--------------------------------------------------------|---------|
| Ø 36" x W 5" x H 1.5" x 24-72" HOA (specify)           | 25 lbs. |
| 910 mm x 127 mm x 3.8 mm                               | 16 kg.  |
| Ø 48" x W 5" x H 1.5" x 36-45" HA (specify)            | 35 lbs. |
| 1219 mm x 127 mm x 38 mm                               | 16 kg.  |
| $\emptyset$ 60" x W 6" x H 1.5" x 36-45" HOA (specify) | 45 lbs. |
| 1524 mm x 152 mm x 38 mm                               | 16 kg.  |