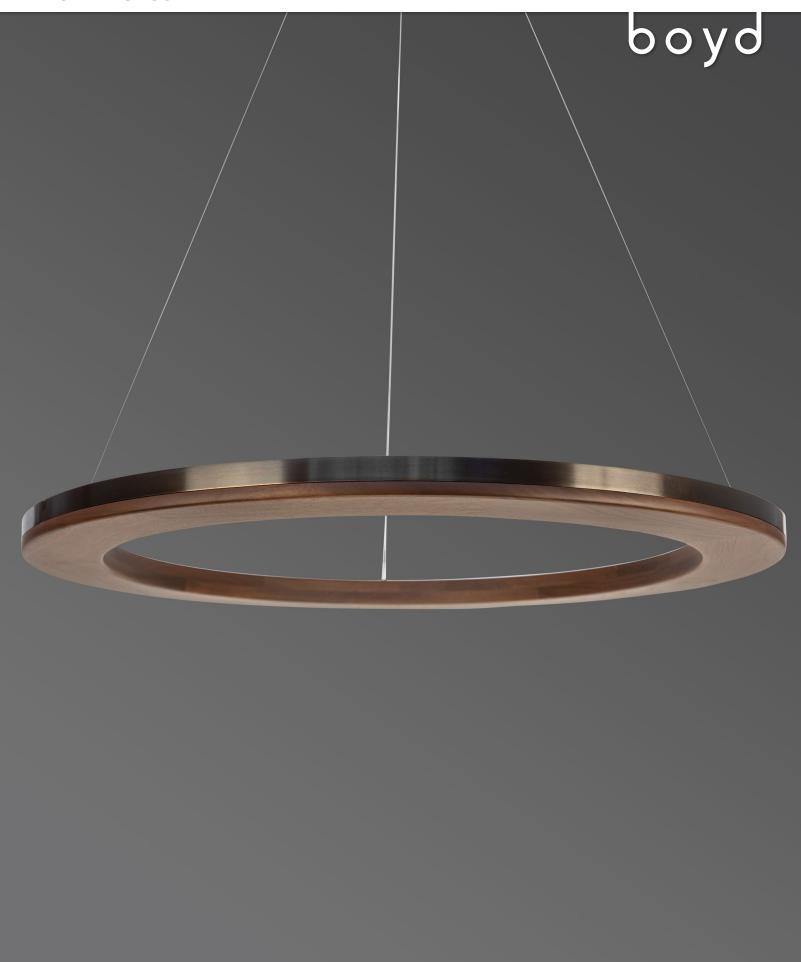

## MODELS # DA3040-36 / DA3040-48 / DA3040-60

Made of walnut with a smooth metal inlay, our Numi is as contemporary as it is refined. Designed with integrated LED up lighting, this chandelier will provide gentle glowing illumination to any space. Available in two diameters.

# MATERIALS

Wood, Brass

## FINISHES

Satin Brass, Antiqued Boyd Brass, Blackened Brass, Dark Bronze, Satin Nickel.

Wood options: Butternut, Roasted Brown & Squall.