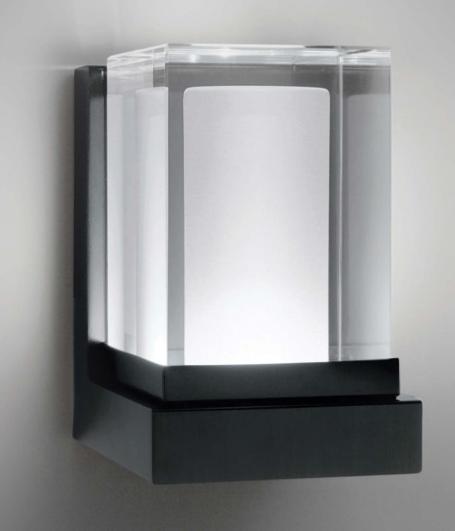

#### MODEL # 10393

The LED Glow Sconce has the look of an elegant ice cube perched on a ledge. In a dark room it is a virtual beacon. Optional mirror mount modification available. Designed by Christine Rouviere.

### MATERIALS

Brass

#### FINISHES

Blackened Brass or Satin Nickel

#### NOTES

- Crystal: 4" square x 6" H (102 x 152 mm)
- Center of outlet box to top of fixture: 2.62" (67 mm)
- For ADA compliance, height of center of outlet box above finished floor: 83.25" (2115 mm)
- UL listed (or equivalent) for damp locations
- Diffuser: crystal block
- Optional: mirror mount modification available