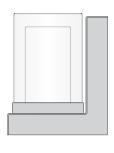

| DIMENSIONS                     | WEIGHT  |
|--------------------------------|---------|
| W 4.87" x H 7.25" x D 6"       | 10 lbs. |
| W 124 mm x H 184 mm x D 152 mm | 4.5 kg  |

**─** 4.87" **─** 

<del>---</del>6"---