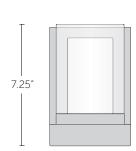

| DIMENSIONS                     | WEIGHT  |
|--------------------------------|---------|
| W 4.87" x H 7.25" x D 6"       | 10 lbs. |
| W 124 mm x H 184 mm x D 152 mm | 4.5 kg  |