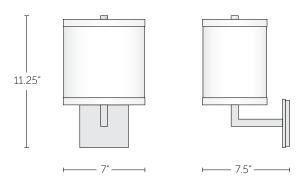

### LAMPING

Incandescent for one, Medium base, A-15, 60w max each (ceiling fan lamp). Compatible with LED Screw-in lamps. Lamp not included with fixture.

| DIMENSIONS                     | WEIGHT  |
|--------------------------------|---------|
| H 11.25" x W 7" x D 7.5"       | 5 lbs.  |
| H 286 mm x W 406 mm x D 191 mm | 2.3 kg. |

#### NOTES

- Rectangular box shade: 7" L x 5.5" D x 7.5" H (178 x 140 x 191 mm)
- Backplate: 4.25" square (108 mm)
- Center of outlet box to top of fixture: 9" (229 mm)
- For ADA compliance, height of center of outlet box above finished floor: 80" (2032 mm)
- UL listed (or equivalent) for damp locations
- Shade: oyster linen
- Optional top diffuser: white perforated metal
- Can be mounted shade down; optional top diffuser becomes bottom diffuser