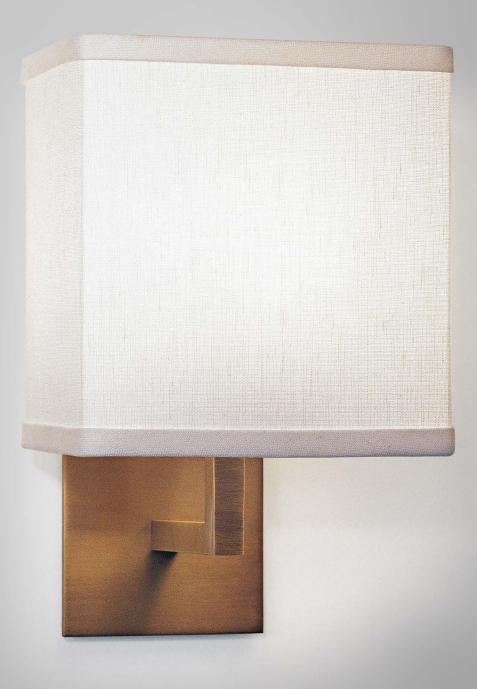

# Presidio Sconce

## MODEL # 10045

Stripped down to its geometric essence, this is a tight, architectural sconce. Priced for use in multiples. Designed by Barbara Barry.

#### MATERIAL

Brass

#### FINISHES

Antiqued Boyd Brass, Blackened Brass or Satin Nickel

#### NOTES

- Rectangular box shade: 7" L x 5.5" D x 7.5" H (178 x 140 x 191 mm)
- Backplate: 4.25" square (108 mm)
- Center of outlet box to top of fixture: 9" (229 mm)
- For ADA compliance, height of center of outlet box above finished floor: 80" (2032 mm)
- UL listed (or equivalent) for damp locations
- Shade: oyster linen
- Optional top diffuser: white perforated metal
- Can be mounted shade down; optional top diffuser becomes bottom diffuser