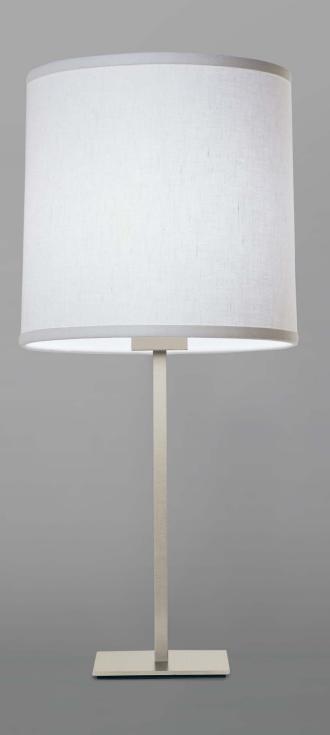

## MODEL # 10043

Stripped down to its geometric essence, this is a tight, architectural Table lamp classic. Designed by Barbara Barry.

## MATERIALS

Brass

# FINISHES

Antiqued Boyd Brass, Blackened Brass, Polished Nickel, Satin Nickel.