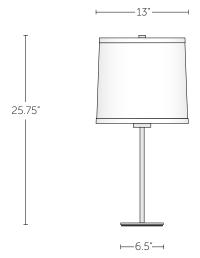

#### Incandescent

One, Medium base, Three-way A21, 150w max lamp (not included). Compatible with LED Screw-in lamps.

 DIMENSIONS
 WEIGHT

 W 13" x H 25.75" x Base 6" sq.
 6 lbs.

 W 45.7 cm x H 76.7 cm x Base 16.5 cm sq.
 2.7 kg