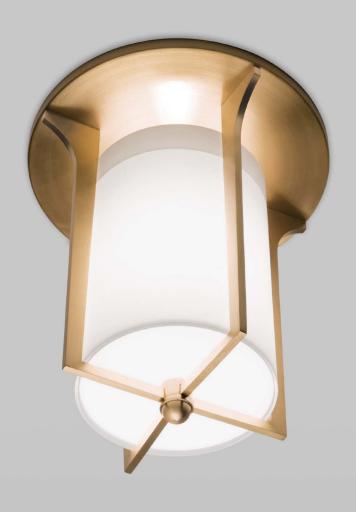

# Soleil Ceiling Medium

## MODEL # 10240

The Soleil Ceiling is designed to be inherited over time. Manufactured as precise as architecture. It is art, science, engineering, and design. Designed by Jiun Ho.

#### MATERIALS

Brass

#### FINISHES

Antiqued Copper, Satin Copper, Satin Nickel

# Incandescent

Three, Medium base, A19, 60w max each lamps (not included) Compatible with LED Screw-in lamps.

## LED

GU24 Base lamping may be able to meet current energy legislation, available upon request.

| DIMENSIONS                | WEIGHT   |
|---------------------------|----------|
| Dia. 10.37" x H 11.5",    | 7.5 lbs. |
| Dia. 26.4 cm x H 29.2 cm, | 3.4 kg.  |

#### NOTES

- UL listed (or equivalent) for damp locations.
- White cased glass with 1.25" top banding. 8.75" H x 6" dia; 222 x 152 mm
- Bottom diffuser: white acrylic.