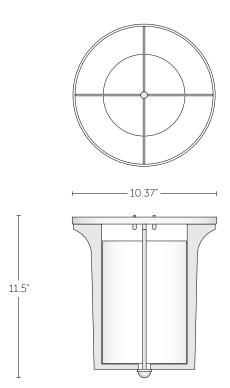

## LED

GU24 Base lamping may be able to meet current energy legislation, available upon request.

| DIMENSIONS                | WEIGHT   |
|---------------------------|----------|
| Dia. 10.37" x H 11.5",    | 7.5 lbs. |
| Dia. 26.4 cm x H 29.2 cm, | 3.4 kg.  |