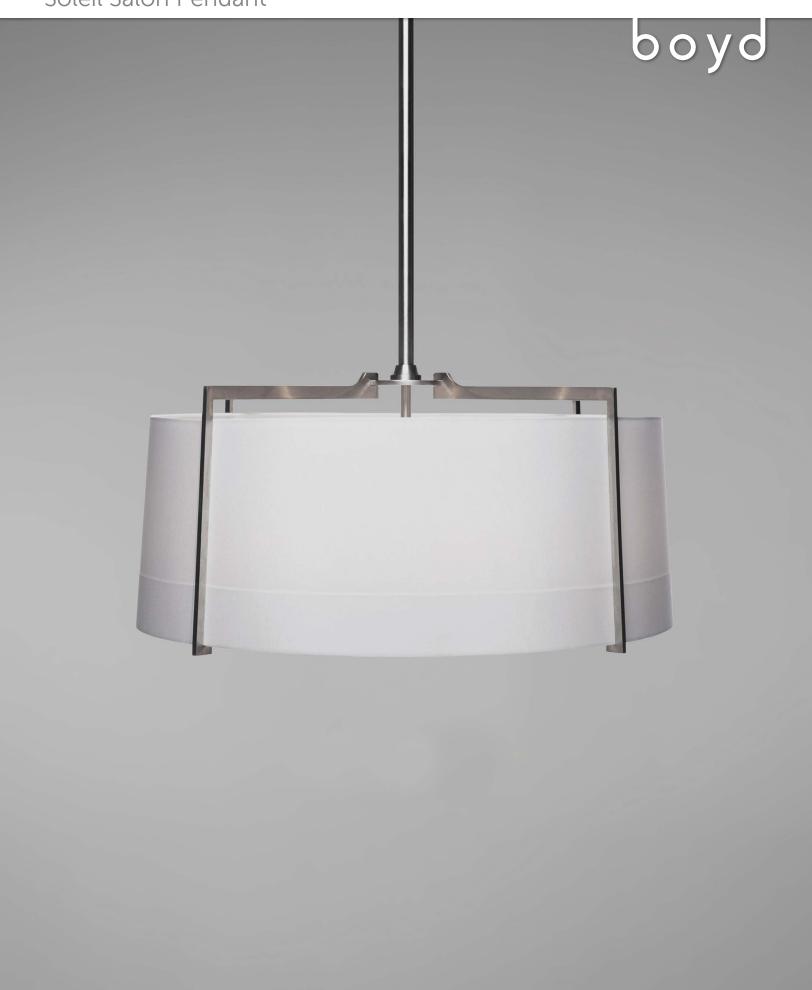

# Soleil Salon Pendant

#### MODEL # 10235

The Soleil Petite Pendant is designed by Jiun Ho. Designed to be inherited over time. Manufactured as precise as architecture. It art and science, engineering and design.

## FINISHES

Antiqued Copper, Polished Copper, Satin Copper, Polished Nickel, Satin Nickel