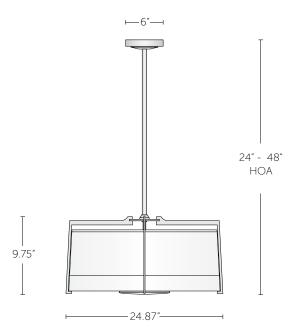

#### DIMENSIONS WEIGHT

Diameter 24.87" x 9.75" x 24 - 48" HOA 18 lbs 632 mm x 241 mm x 610 mm - 1219 mm HOA 8.2 kg

#### NOTES

- UL listed (or equivalent) for damp locations.
- Canopy Dia. 6" x H 1.37", Dia. 15.2 cm x H 3.5 cm