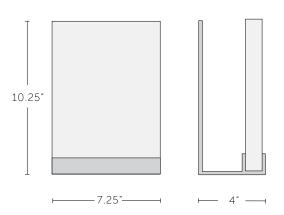

#### LAMPING

LED, 5 Watts, 2700k, 500 Lumens, 90+ CRI Dim to Warm LEDs available with an upcharge.

| DIMENSIONS                      | WEIGHT  |
|---------------------------------|---------|
| 10.25" H X 7.25" W X 4" D       | 15 lbs. |
| H 26 cm x W 17.8 cm x D 10.2 cm | 7 kg.   |

### NOTES

- Backplate 9.25" x 6.25" (23.5 cm x 15.8 cm)
- LED Remote Driver
- 0-10V Dimming Optional
- Contact your local Boyd rep for more information.