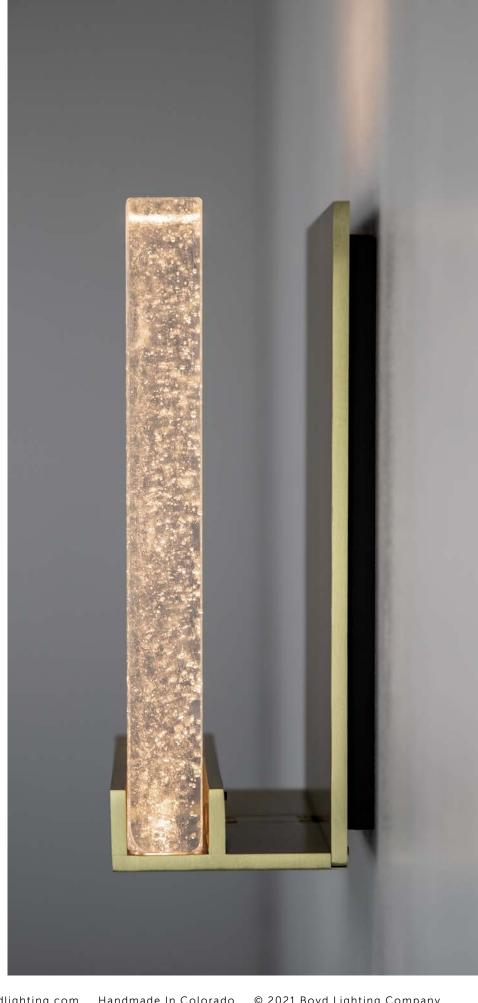

# boyd

Shown in Satin Brass 279

# Ava Sconce

# MODEL # DA2030

Inspired by a pure simplicity, the Ava is elegant, refined, and unique in that there are no visible wires or bulbs to distract you from the beauty of our handmade glass. Made from the finest materials available, the purity and quality of our cast glass is unmatched.