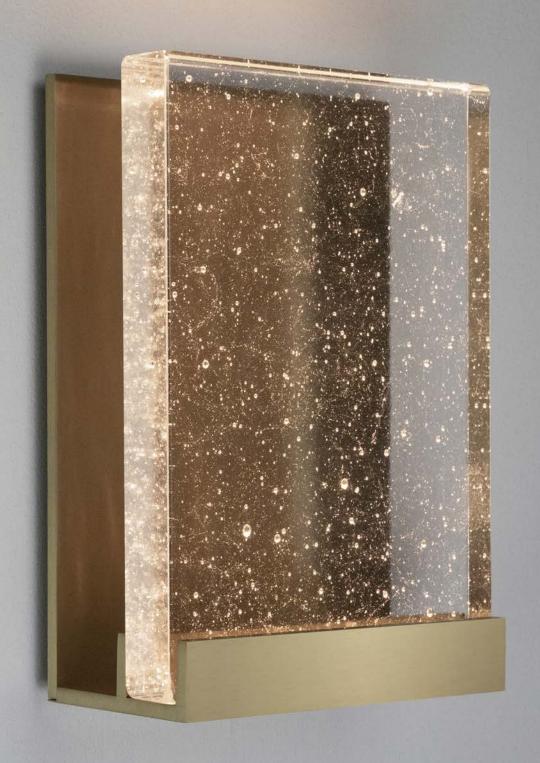

# boyd

Shown in Satin Brass 279

# Ava Sconce

# MODEL # DA2030

Inspired by a pure simplicity, the Ava is elegant, refined, and unique in that there are no visible wires or bulbs to distract you from the beauty of our handmade glass. Made from the finest materials available, the purity and quality of our cast glass is unmatched.

# MATERIALS

Brass, Cast Crystal or Cast Rock.

### FINISHES

Satin Brass, Polished Brass, Blackened Brass, Dark Bronze, Satin Nickel, Polished Nickel.