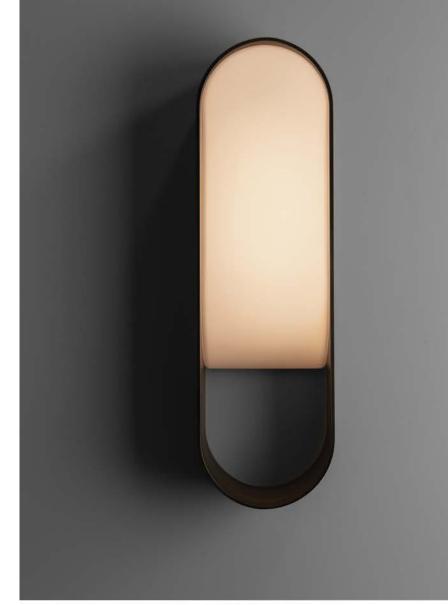

# Loop Single Sconce

# MODEL # 10725

A hand-finished loop of brass cradles a gently sloping white cased glass diffuser which emits warm illumination. Loop Single is made-to-order by hand in Colorado. Designed by Deirdre Jordan.

## MATERIALS

Hand-finished brass and cased white glass diffuser.