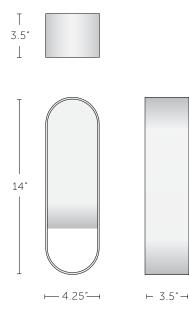

| DIMENSIONS                      | WEIGHT |
|---------------------------------|--------|
| W 4.25" x H 14" x D 3.5"        | 7 lbs. |
| W 10.8 cm x H 35.6 cm x D 89 mm | 3.2 kg |

#### NOTES

- Center of outlet box to top of fixture: 5.125" (13 cm)
- Diffuser: cased white glass
- ADA compliant at any mounting height
- UL listed (or equivalent) for damp locations