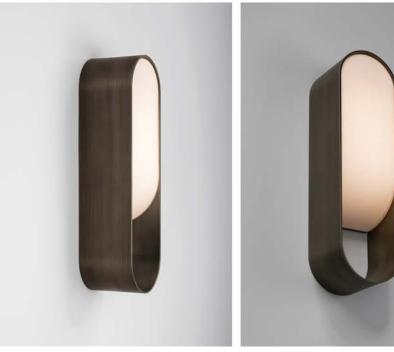

# Loop Single Sconce

# MODEL # 10725

A hand-finished loop of brass cradles a gently sloping white cased glass diffuser which emits warm illumination. Loop Single is made-to-order by hand in Colorado. Designed by Deirdre Jordan.

### FINISHES

Antiqued Boyd Brass (shown), Blackened Brass, Satin Brass, and Satin Nickel.