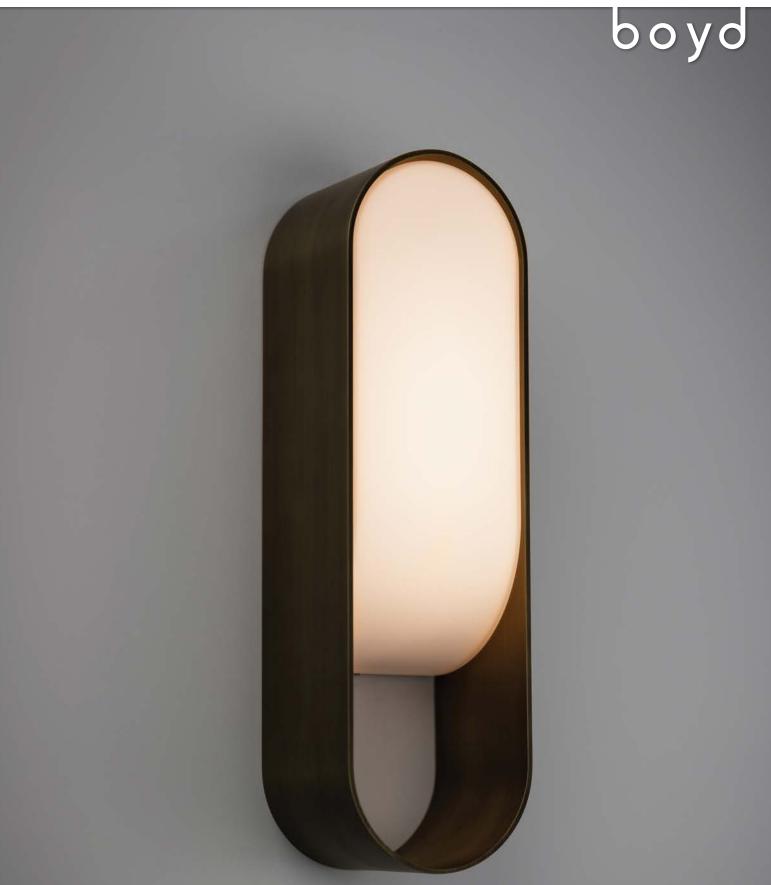

# Loop Single Sconce

# MODEL # 10725

A hand-finished loop of brass cradles a gently sloping white cased glass diffuser which emits warm illumination. Loop Single is made-to-order by hand in Colorado. Designed by Deirdre Jordan.

## MATERIALS

Hand-finished brass and cased white glass diffuser.

### FINISHES

Antiqued Boyd Brass (shown), Blackened Brass, Satin Brass, and Satin Nickel.