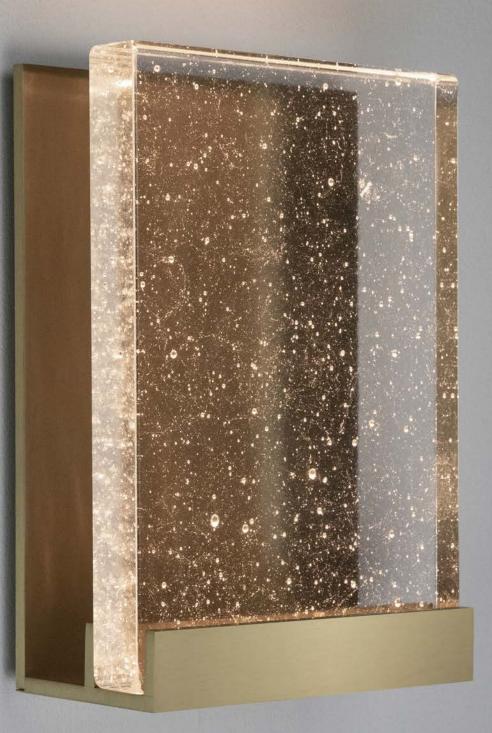

# Ava Sconce

### MODEL # DA2030

Inspired by a pure simplicity, the Ava is elegant, refined, and unique in that there are no visible wires or bulbs to distract you from the beauty of our handmade glass. Made from the finest materials available, the purity and quality of our cast glass is unmatched.

# MATERIALS

Brass, Cast Crystal or Cast Rock.

## FINISHES

Satin Brass, Polished Brass, Blackened Brass, Dark Bronze, Satin Nickel, Polished Nickel.