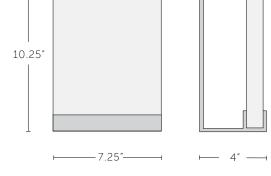

#### LAMPING

LED, 5 Watts, 2700k, 500 Lumens, 90+ CRI 3000°k, 3500°k color temperatures and Dim to Warm LEDs are available.

| DIMENSIONS                      | WEIGHT  |
|---------------------------------|---------|
| 10.25" H X 7.25" W X 4" D       | 15 lbs. |
| H 26 cm x W 17.8 cm x D 10.2 cm | 7 kg.   |

#### NOTES

- Backplate 9.25" x 6.25" (23.5 cm x 15.8 cm)
- LED Remote Driver
- 0-10V Dimming Optional
- Contact your local Boyd rep for more information.