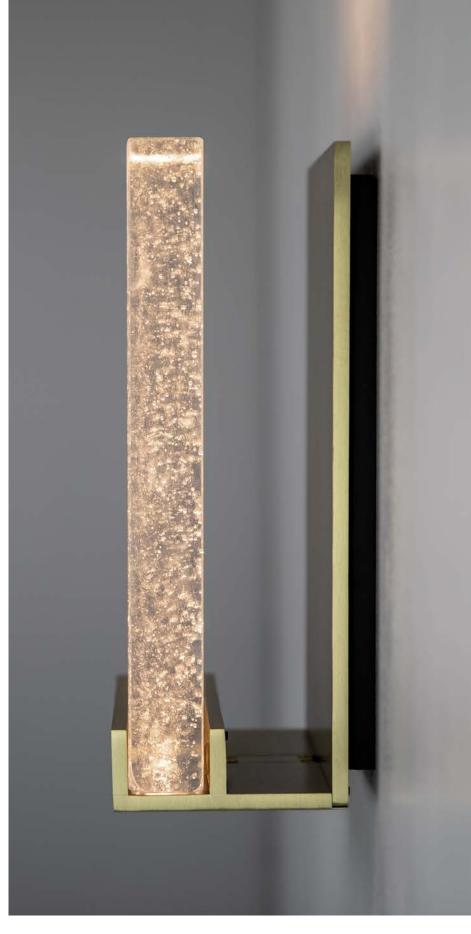

# Ava Sconce

### MODEL # DA2030

Inspired by a pure simplicity, the Ava is elegant, refined, and unique in that there are no visible wires or bulbs to distract you from the beauty of our handmade glass. Made from the finest materials available, the purity and quality of our cast glass is unmatched.

#### LAMPING

LED, 5 Watts, 2700k, 500 Lumens, 90+ CRI 3000°k, 3500°k color temperatures and Dim to Warm LEDs are available.

| DIMENSIONS                      | WEIGHT  |
|---------------------------------|---------|
| 10.25" H X 7.25" W X 4" D       | 15 lbs. |
| H 26 cm x W 17.8 cm x D 10.2 cm | 7 kg.   |