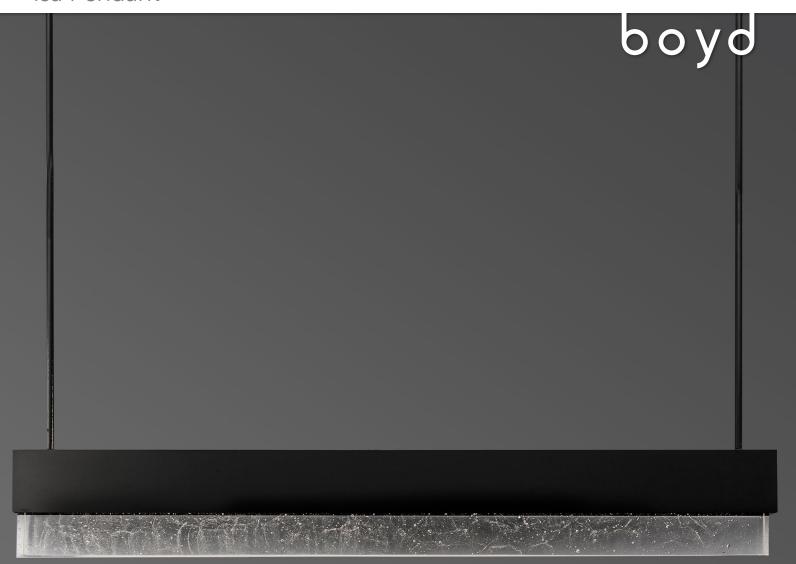

# Isa Pendant

# MODELS #"S DA2016-36, DA2016-48, DA2016-60

Made from the finest materials available, the purity and quality of our cast glass is unmatched. Inspired by Japanese simplicity and European elegance, the Isa blends together form with function. Gently Illuminated by LEDs, this light comes in a variety of size options and can be installed in varying configurations to create larger design installations.