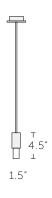

| DIMENSIONS                          | WEIGHT   |
|-------------------------------------|----------|
| 36" W x 4.5" H x 1.5" D x 24" - 48" | 40 lbs.  |
| HOA 92.4 cm x 11.4 cm x 3.8 cm      | 18 kg.   |
| 48" W x 4.5" H x 1.5" D x 24" - 48" | 54 lbs.  |
| HOA 122.8 cm x 11.4 cm x 3.8 cm     | 22.7 kg. |
| 60" W x 4.5" H x 1.5" D x 24" - 48" | 60 lbs.  |
| HOA 153.4 cm x 11.4 cm x 3.8 cm     | 27.3 kg. |