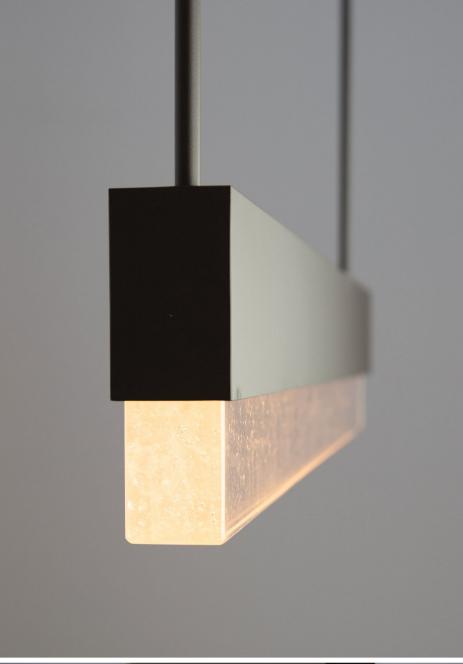

# MODELS #"S DA2016-36, DA2016-48, DA2016-60

Made from the finest materials available, the purity and quality of our cast glass is unmatched. Inspired by Japanese simplicity and European elegance, the Isa blends together form with function. Gently Illuminated by LEDs, this light comes in a variety of size options and can be installed in varying configurations to create larger design installations.

## MATERIALS

Brass, Cast Crystal or Cast Rock.

#### FINISHES

Satin Brass, Antiqued Boyd Brass, Blackened Brass, Dark Bronze, Satin Nickel.