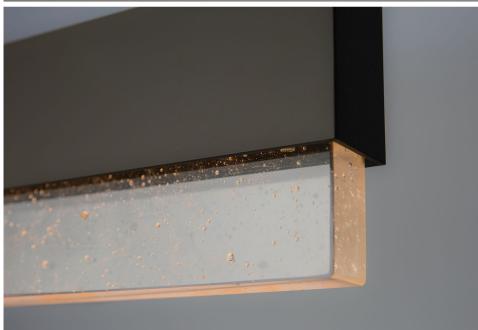

## MATERIALS

Brass, Cast Crystal or Cast Rock.

## NOTES

- Canopy: 4" W x 37"/49" / 61" L
- The LED lamps standard in this fixture can be dimmed using 0-10V low voltage dimming controls and wiring. Other systems to be quoted
- Glass Options: Cast Crystal, Cast Rock Crystal
- Glass is hand made by an artist and each piece will exhibit slight variations