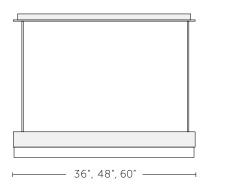

| DIMENSIONS                          | WEIGHT   |
|-------------------------------------|----------|
| 36" W x 4.5" H x 1.5" D x 24" - 48" | 40 lbs.  |
| HOA 92.4 cm x 11.4 cm x 3.8 cm      | 18 kg.   |
| 48" W x 4.5" H x 1.5" D x 24" - 48" | 54 lbs.  |
| HOA 122.8 cm x 11.4 cm x 3.8 cm     | 22.7 kg. |
| 60" W x 4.5" H x 1.5" D x 24" - 48" | 60 lbs.  |
| HOA 153.4 cm x 11.4 cm x 3.8 cm     | 27.3 kg. |