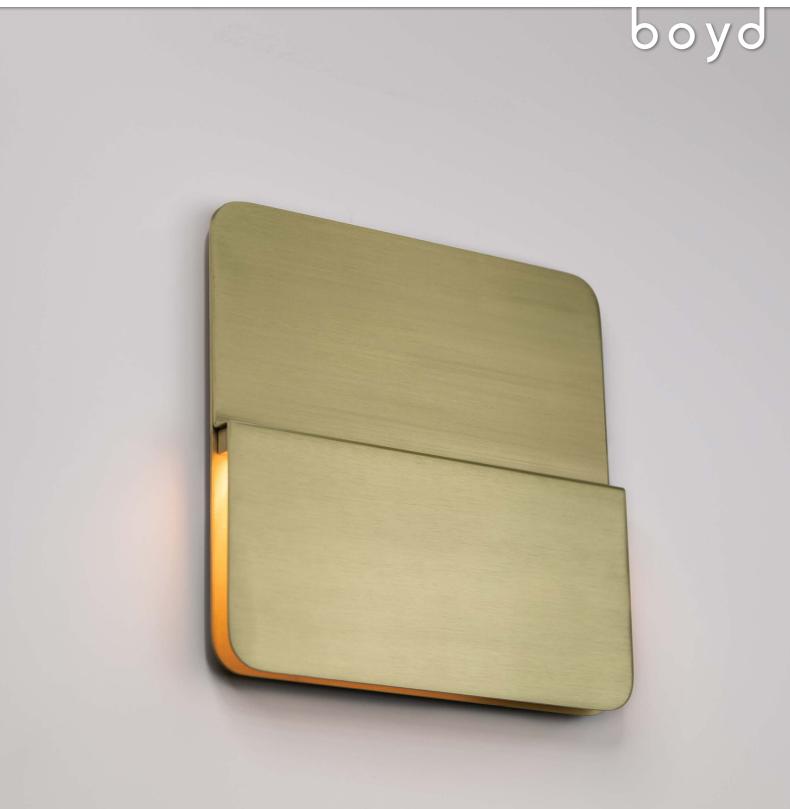

# Plateau Square Sconce

MODEL # 10714 (6"), 10715 (10"), 10716 (14")

Warm, ambient light glows from behind a plateau of bent brass, creating a silhouette. Designed by Deirdre Jordan.

# FINISHES

Satin Brass or Satin Nickel.

#### LAMPING

6" sq.: 2.4w LED (included), ~200 fixture lumens, 2700 K, 90+ CRI

10" sq.: 6.3w LED (included), ~400 fixture lumens, 2700 K, 90+ CRI

14" sq.: 6.3w LED (included), ~400 ixture lumens, 2700 K, 90+ CRI