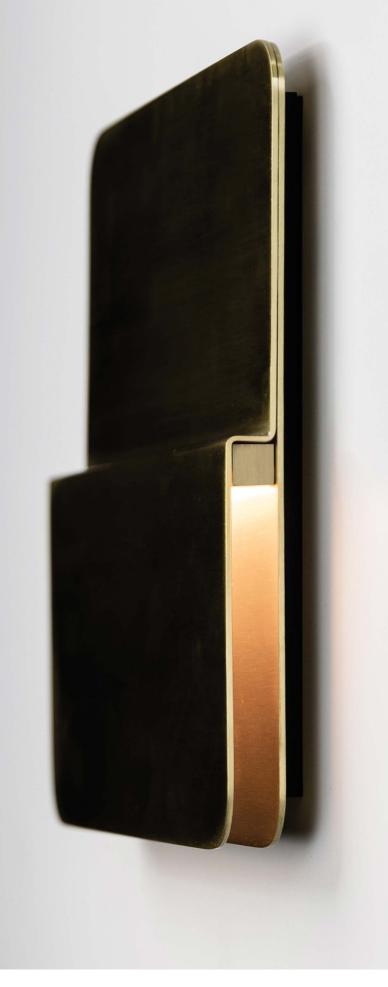

# Plateau Square Sconce

MODEL # 10714 (6"), 10715 (10"), 10716 (14")

Warm, ambient light glows from behind a plateau of bent brass, creating a silhouette. Designed by Deirdre Jordan.

# FINISHES

Satin Brass or Satin Nickel.