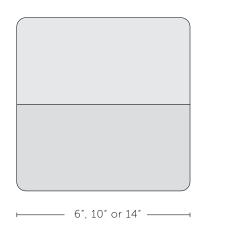

3000°k and 3500°k color temperature are available. Dim to Warm LEDs available with an upcharge.

| DIMENSIONS                                            | WEIGHT |
|-------------------------------------------------------|--------|
| 6": 6" sq. x D 1.125"                                 | 4 lbs. |
| 15.2 cm sq. x D 30 mm                                 | 1.8 kg |
| Backplate: 5" sq. (127 mm sq.) centers on outlet box. |        |
| 10": 10" sq. x D 1.25"                                | 7 lbs. |
| 25.4 cm sq. x D 32 mm                                 | 3.2 kg |
| Backplate: 9" sq. (229 mm sq.) centers on outlet box. |        |
| 14": 14" sq. x D 1.25"                                | 9 lbs. |
| 35.6 cm sq. x D 32 mm                                 | 4.1 kg |

## NOTES

- 6" Backplate: 5" sq. (12.7 cm sq.) Centers on outlet box.
- $\bullet$  10" Backplate: 9" sq. (22.9 cm sq.) Centers on outlet box.
- 14" Backplate: 13" sq. (33 cm sq.) Centers on outlet box.
- ADA compliant at any mounting height
- UL listed (or equivalent) for wet locations