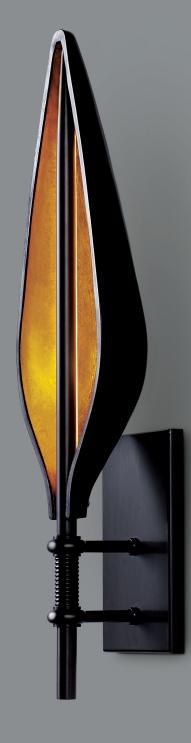

# THE SPIRE SERIES

A collaboration between

Boyd Lighting, Jake Oliveira, & Powell & Bonnell

Spire Sconce shown in blackened brass, black painted porcelain and gold leaf

Spire Pendant 3 shown in antiqued brass, porcelain The turned brass details highlight the precision of our Colorado-based artisans.