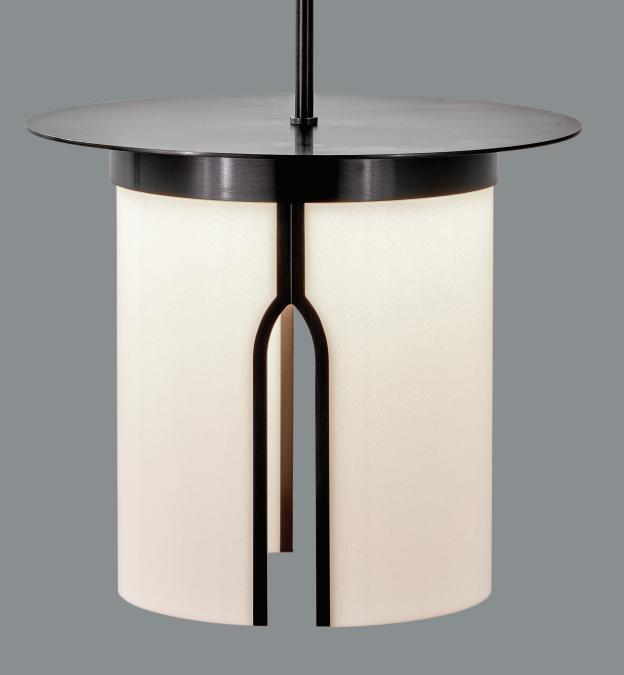

# THE DUET SERIES

A collaboration between

Boyd Lighting, Jake Oliveira, & Powell & Bonnell

"I am inspired by natural splits, the tuning fork as a sculptural object, and architectural voids. I focused on adding a flare of personality to these minimal forms, carrying through the core idea of splitting shapes."

The Duet Pendant
Precise brass details are juxtaposed
with textured white opal art glass.

The Spire Series

Spire Pendant 3 20" D x 20" H

Spire Sconce 5" W x 20" H x 3.75" D

Spire Leaf Pendant 37" D x 8.37" H