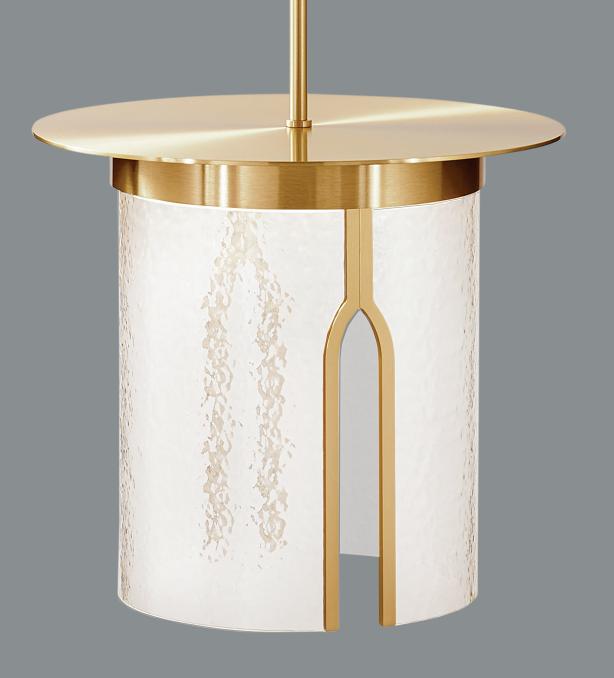

# THE DUET SERIES

A collaboration between

Boyd Lighting, Jake Oliveira, & Powell & Bonnell

"I am inspired by natural splits, the tuning fork as a sculptural object, and architectural voids. I focused on adding a flare of personality to these minimal forms, carrying through the core idea of splitting shapes."

The Duet Pendant
Precise brass details are juxtaposed
with textured white opal art glass.

The Spire Series

Spire Pendant 3 20" D x 20" H

Spire Sconce 5" W x 20" H x 3.75" D

Spire Leaf Pendant 37" D x 8.37" H