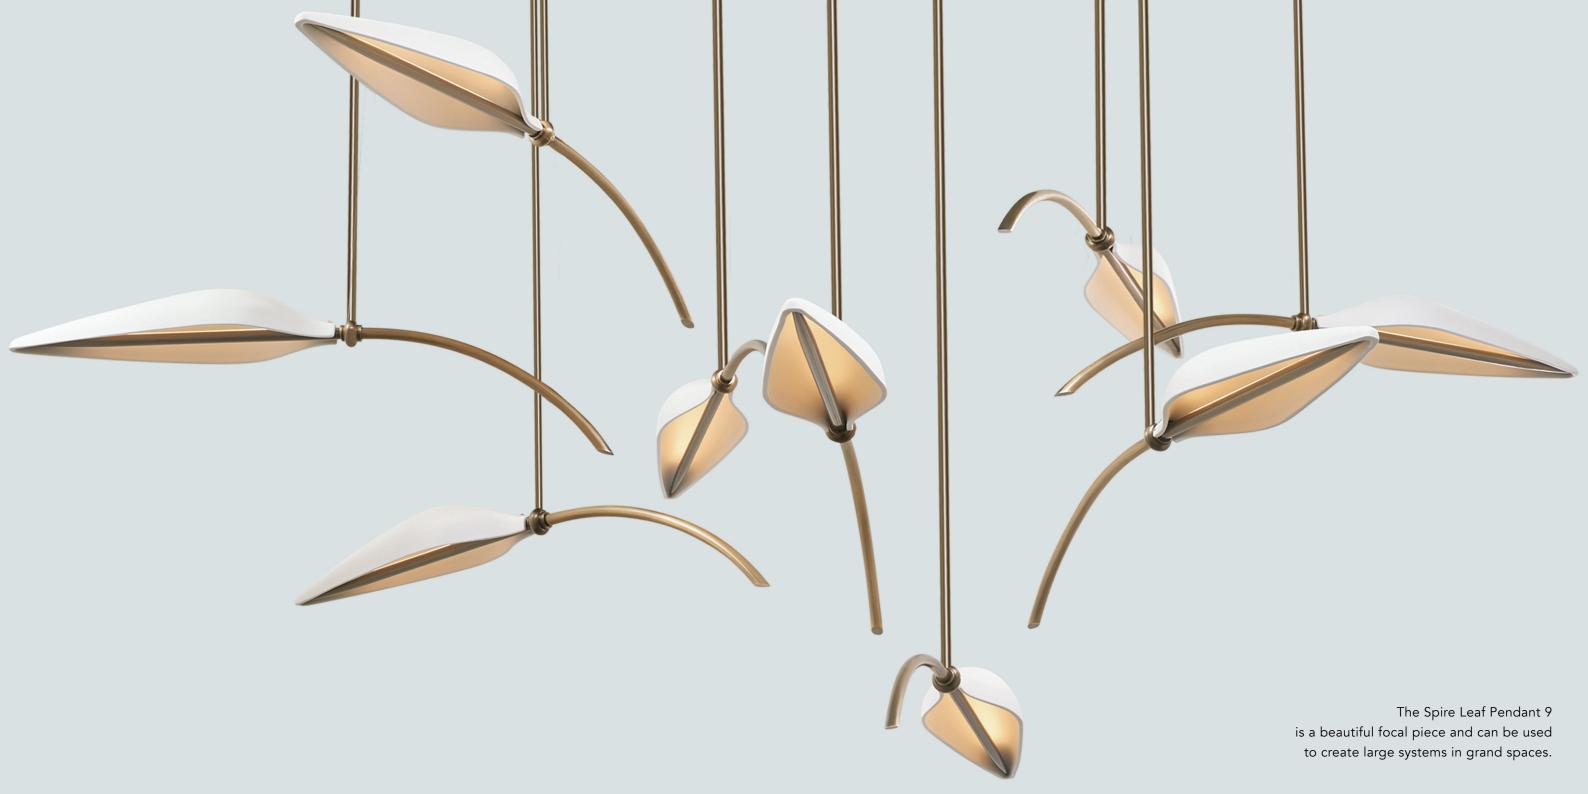

Spire Leaf Pendant 9 76" L x 41" W

The Duet Series

Duet Pendant 15" D x 13" H

Duet Sconce 8.5" W x 14.62" H x 10.25" D