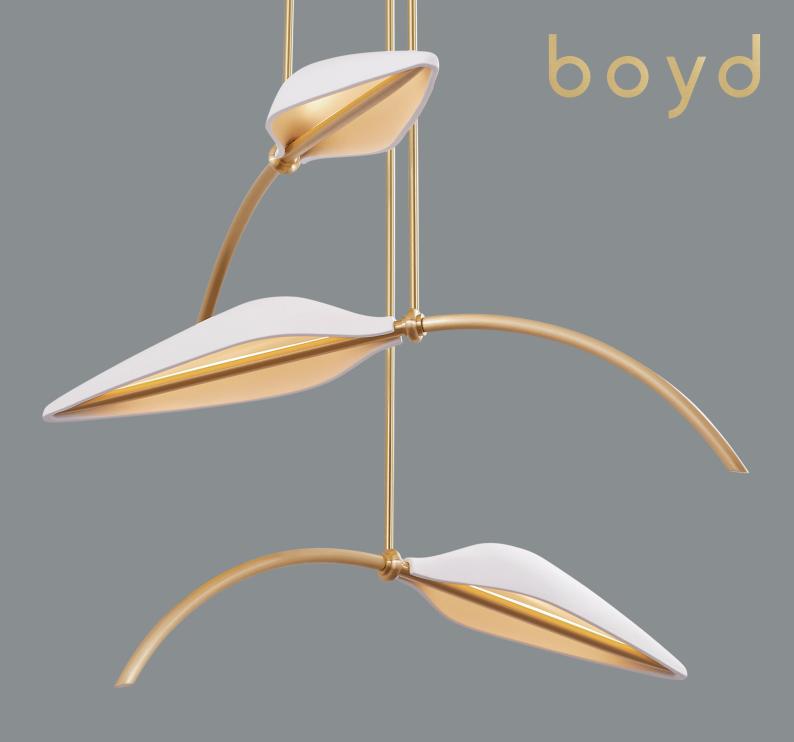

The Duet Pendant
Precise brass details are juxtaposed
with textured white opal art glass.

The Spire Series

Spire Pendant 3 20" D x 20" H

Spire Sconce 5" W x 20" H x 3.75" D

Spire Leaf Pendant 37" D x 8.37" H

Spire Leaf Pendant 9 76" L x 41" W

The Duet Series

Duet Pendant 15" D x 13" H

Duet Sconce 8.5" W x 14.62" H x 10.25" D