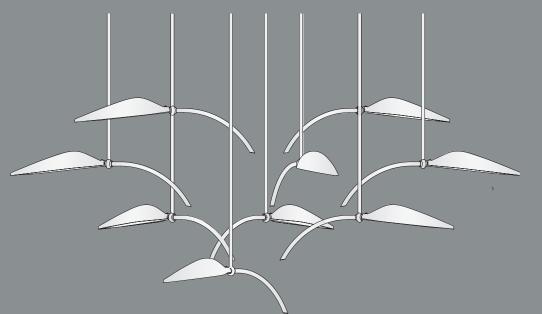

The Duet Pendant
Precise brass details are juxtaposed
with textured white opal art glass.

The Spire Series

Spire Pendant 3 20" D x 20" H

Spire Sconce 5" W x 20" H x 3.75" D

Spire Leaf Pendant 37" D x 8.37" H

Spire Leaf Pendant 9 76" L x 41" W

The Duet Series

Duet Pendant 15" D x 13" H

Duet Sconce 8.5" W x 14.62" H x 10.25" D