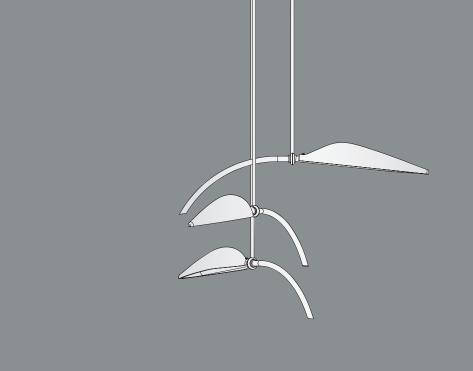

The Duet Pendant
Precise brass details are juxtaposed
with textured white opal art glass.

The Spire Series

Spire Pendant 3 20" D x 20" H

Spire Sconce 5" W x 20" H x 3.75" D

Spire Leaf Pendant 37" D x 8.37" H

Spire Leaf Pendant 9 76" L x 41" W

The Duet Series

Duet Pendant 15" D x 13" H

Duet Sconce 8.5" W x 14.62" H x 10.25" D