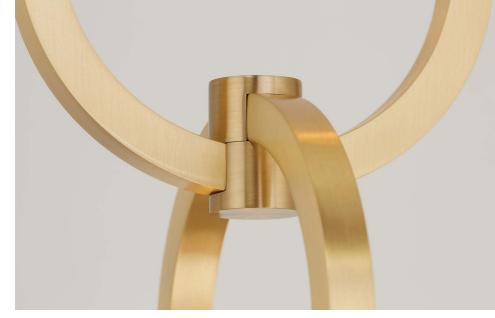

### MODEL #'S 10770, 10771

Square tubes of hand-finished brass form obround loops connected in a chain link which illuminates from within satin white diffusers. Cluster these chains together to form large installations as a focal piece for your project. Made-to-order by hand in Colorado.

#### MATERIALS

Brass.