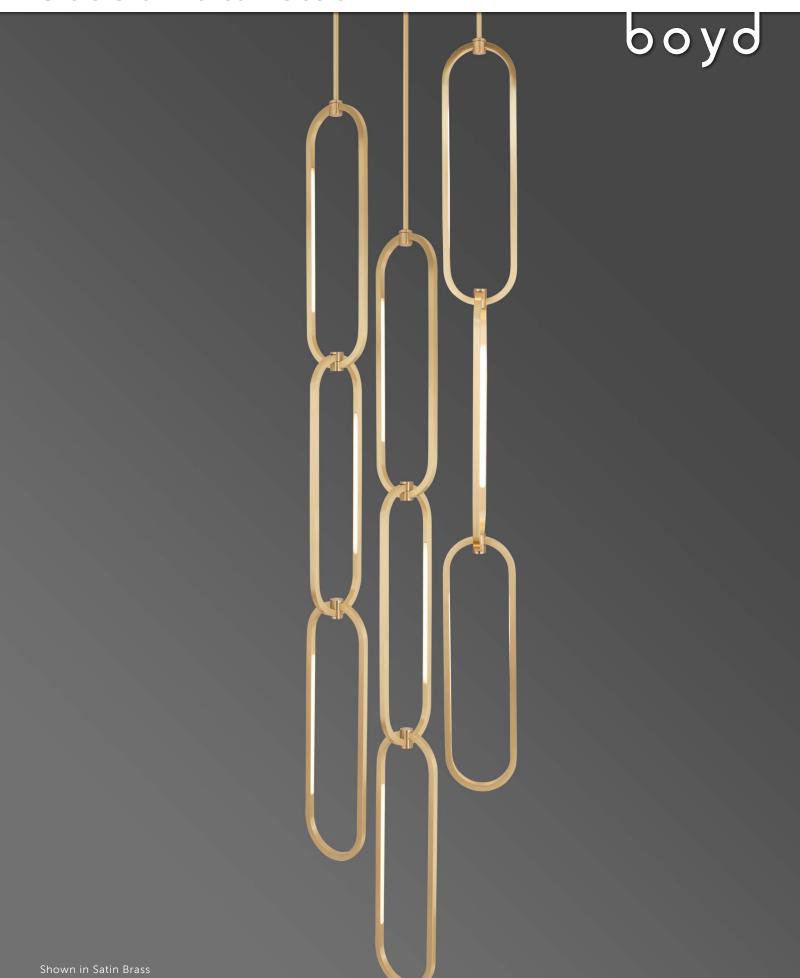

# Ovalo Chain Pendant Cluster

### MODEL #'S 10770, 10771

Square tubes of hand-finished brass form obround loops connected in a chain link which illuminates from within satin white diffusers. Cluster these chains together to form large installations as a focal piece for your project. Made-to-order by hand in Colorado.

# FINISHES

Satin Brass, Antiqued Boyd Brass, Blackened Brass, Satin Nickel.