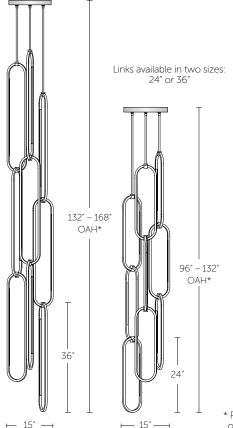

24" links - 83" H x 15" W

HOA - 96" - 132" (2438 - 3353 mm) 35 lbs.

36" links - 100" H x 15" W 41 lbs.

HOA - 132"-168" (3353-4267 mm)