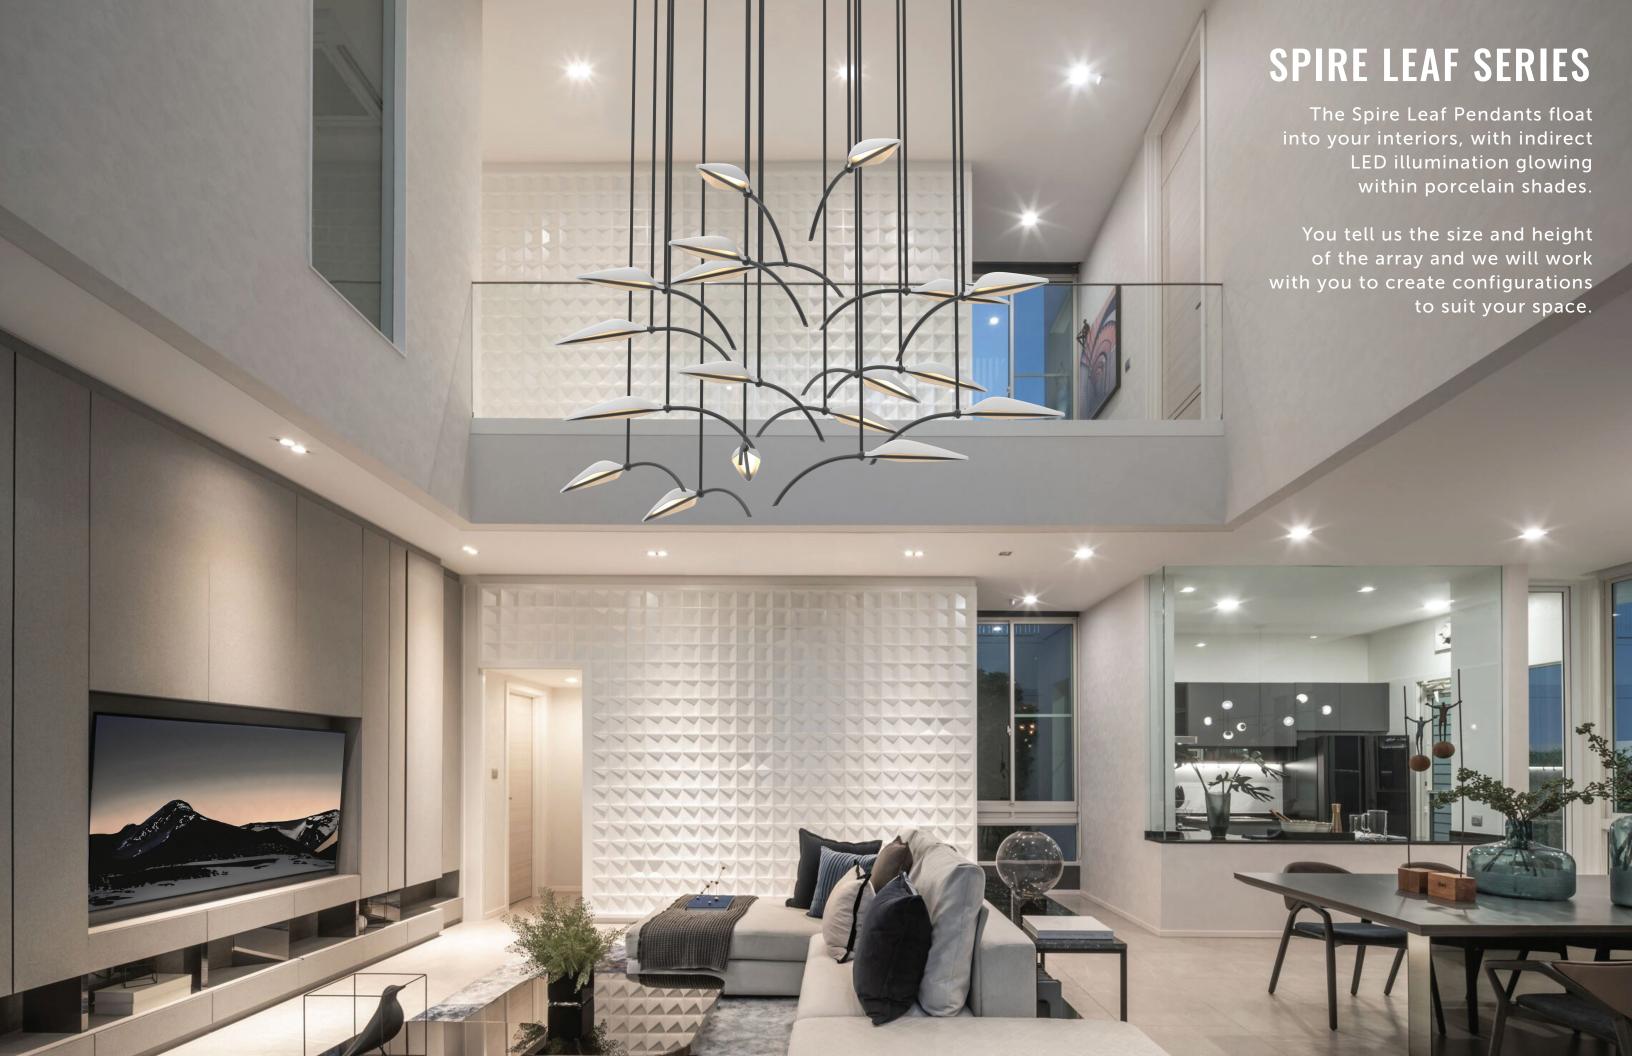

# boyd systems







### LILY SERIES

The Lily Series emulates the form of a Lily of the Valley that blooms with delicate white flowers.

Each pendant features illuminated white opal glass 'flowers' that drop into your interiors.

The Lily Series lends itself to different configurations and modified versions to create installations for large spaces.







### **OVALO CHAIN SERIES**

The Ovalo Chain Series is jewelry for your interiors. It is a modular suspension system where you can change the number of 24" and 36" individual links and quantity of hanging stems to create a large statement piece.

We understand that every space has unique lighting requirements, and we want to work with you to create solutions to tailor our fixtures for your specific design needs.







## **CONTACTS**

### **ADDRESS**

Boyd Lighting 1455 Vapor Trail Colorado Springs, CO 80916

#### WEB

boydlighting.com IG: boyd\_lighting

#### **PHONE**

1.800.224.2693