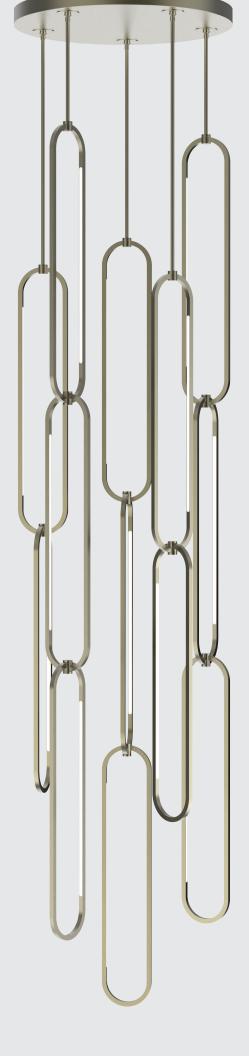

### **OVALO CHAIN SERIES**

The Ovalo Chain Series is jewelry for your interiors. It is a modular suspension system where you can change the number of 24" and 36" individual links and quantity of hanging stems to create a large statement piece.