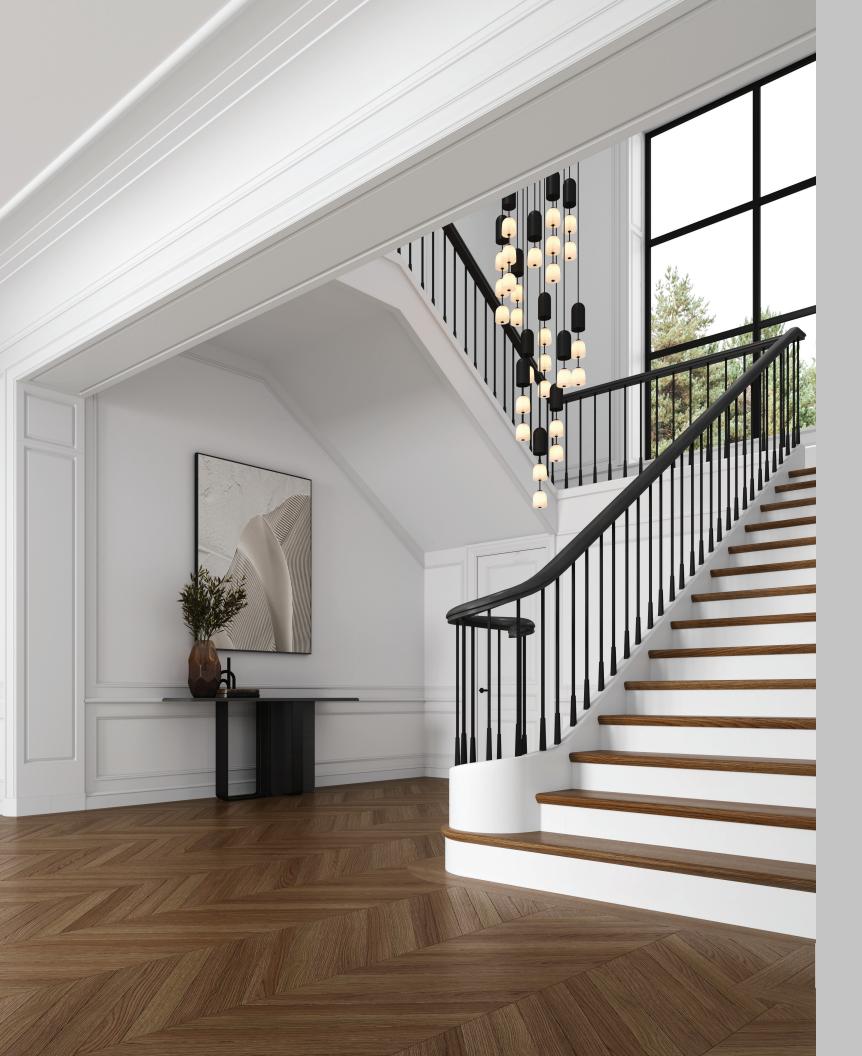

### LILY SERIES

The Lily Series emulates the form of a Lily of the Valley that blooms with delicate white flowers.

Each pendant features illuminated white opal glass 'flowers' that drop into your interiors.

The Lily Series lends itself to different configurations and modified versions to create installations for large spaces.