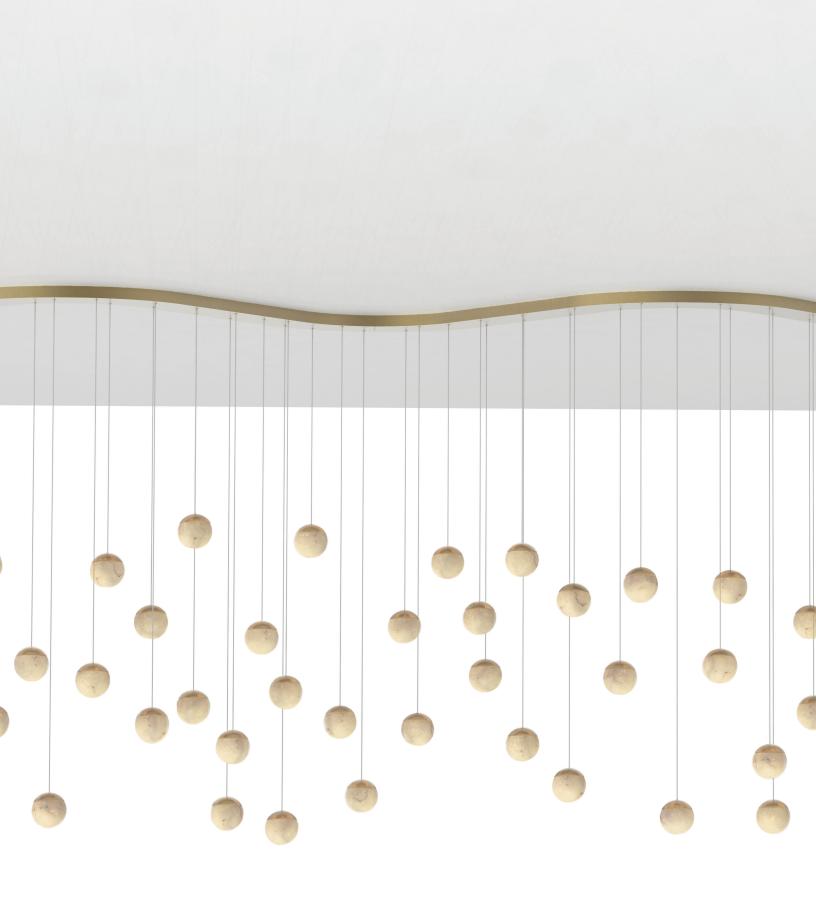

### LILY SERIES

The Lily Series emulates the form of a Lily of the Valley that blooms with delicate white flowers.

Each pendant features illuminated white opal glass 'flowers' that drop into your interiors.

The Lily Series lends itself to different configurations and modified versions to create installations for large spaces.