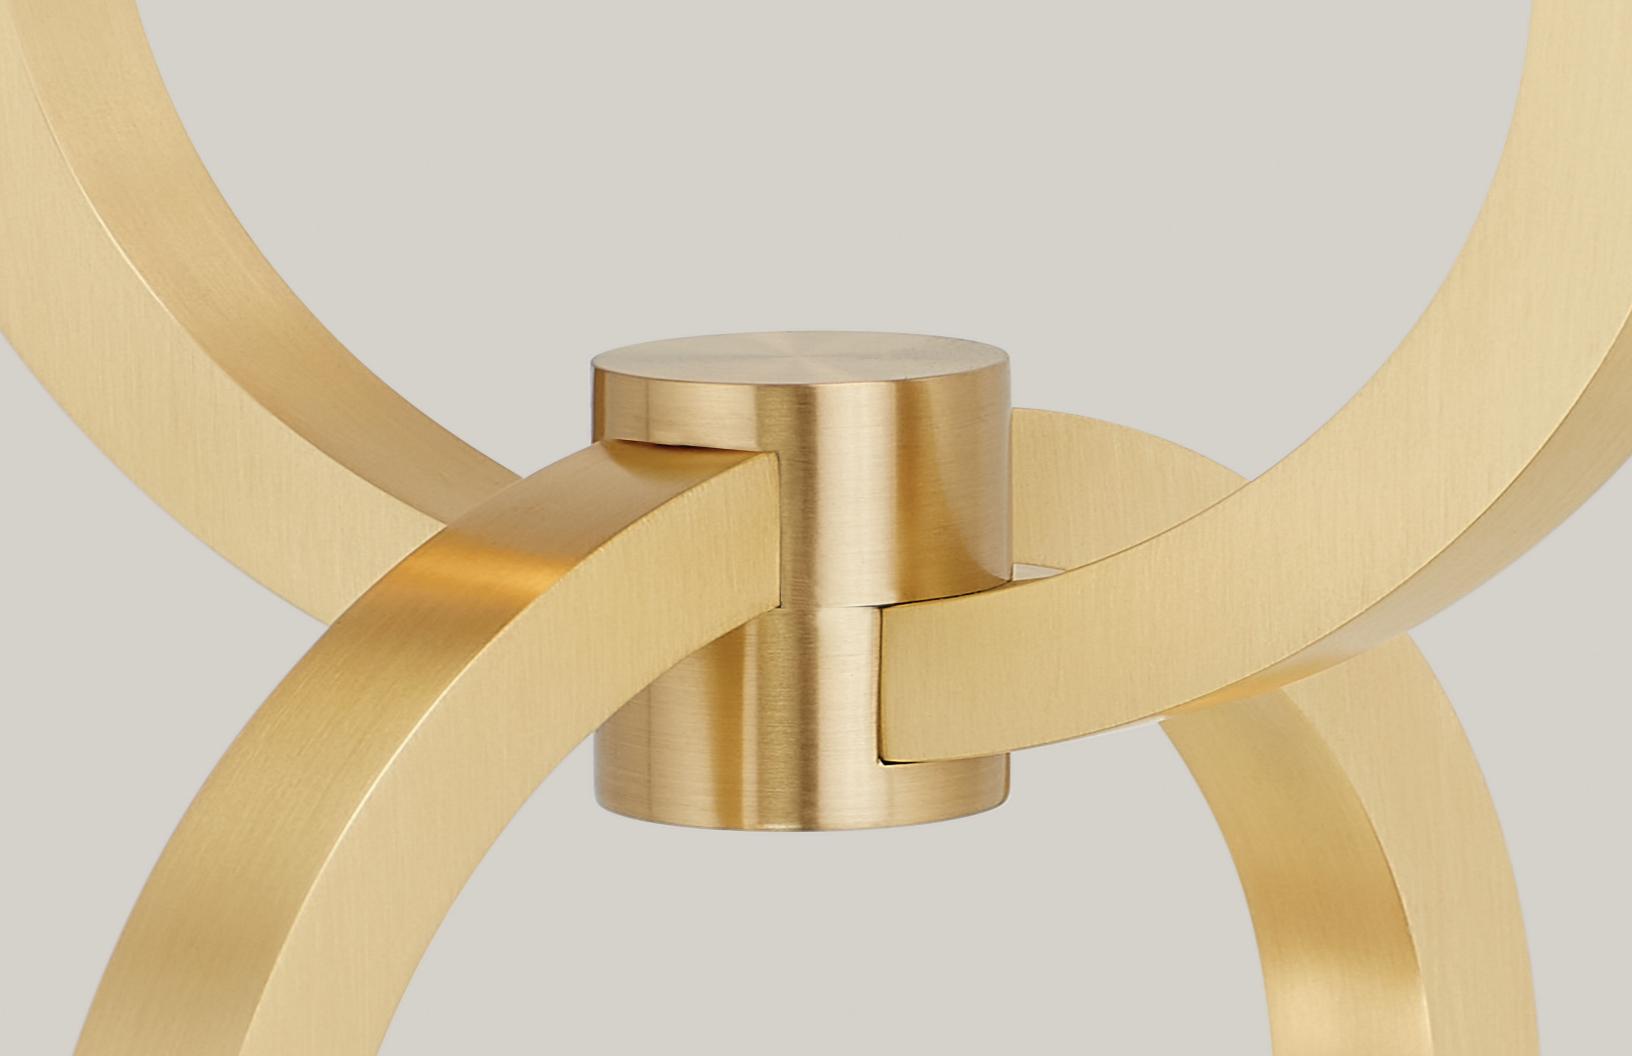

### **OVALO CHAIN SERIES**

The Ovalo Chain Series is jewelry for your interiors. It is a modular suspension system where you can change the number of 24" and 36" individual links and quantity of hanging stems to create a large statement piece.