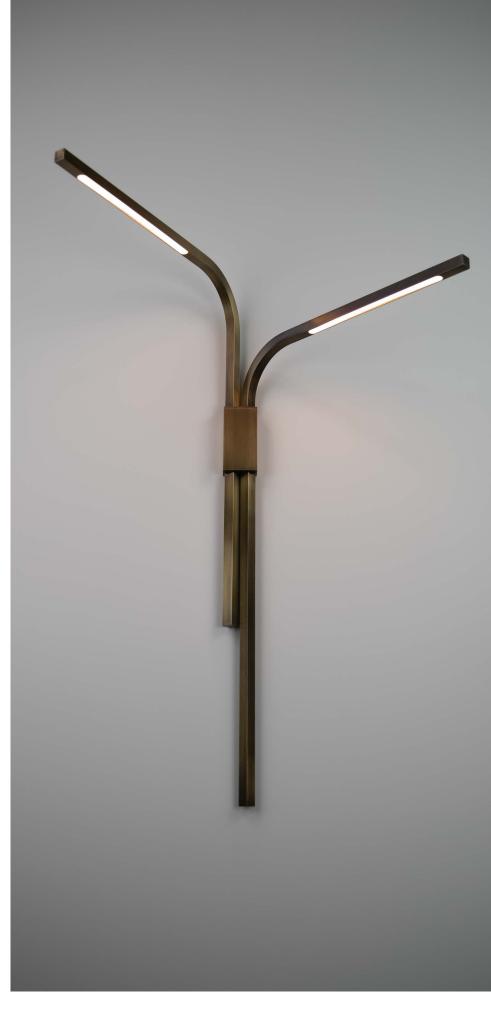

# Branch Sconce

## MODEL # 10720

Square tubes of hand-finished brass rotate for multidirectional illumination which glows from behind satin white diffusers. The top arm rotates 180° and the lower arm rotates 90° to ensure they do not interfere with each other. Branch is made-to-order by hand in Colorado. Designed by Doyle Crosby.

## MATERIALS

Hand-finished brass