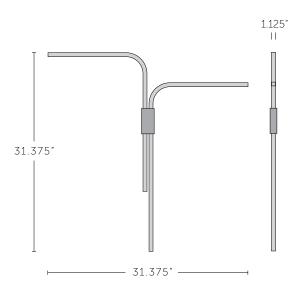

| DIMENSIONS                       | WEIGHT |
|----------------------------------|--------|
| W 31.375" x H 31.375" x D 1.125" | 7 lbs. |
| W 797 mm x H 797 mm x D 29 mm    | 1.8 kg |

## NOTES

- Backplate: W 2" x H 4" (51 mm x 10.2 cm)
- Center of outlet box to top of fixture: 10.875" (276 mm)
- For ADA compliance, height of center of outlet box above finished floor: 75" (191 mm)
- UL listed (or equivalent) for damp locations.
- Left and right versions available upon request.
- Diffuser: Satin White Silicone