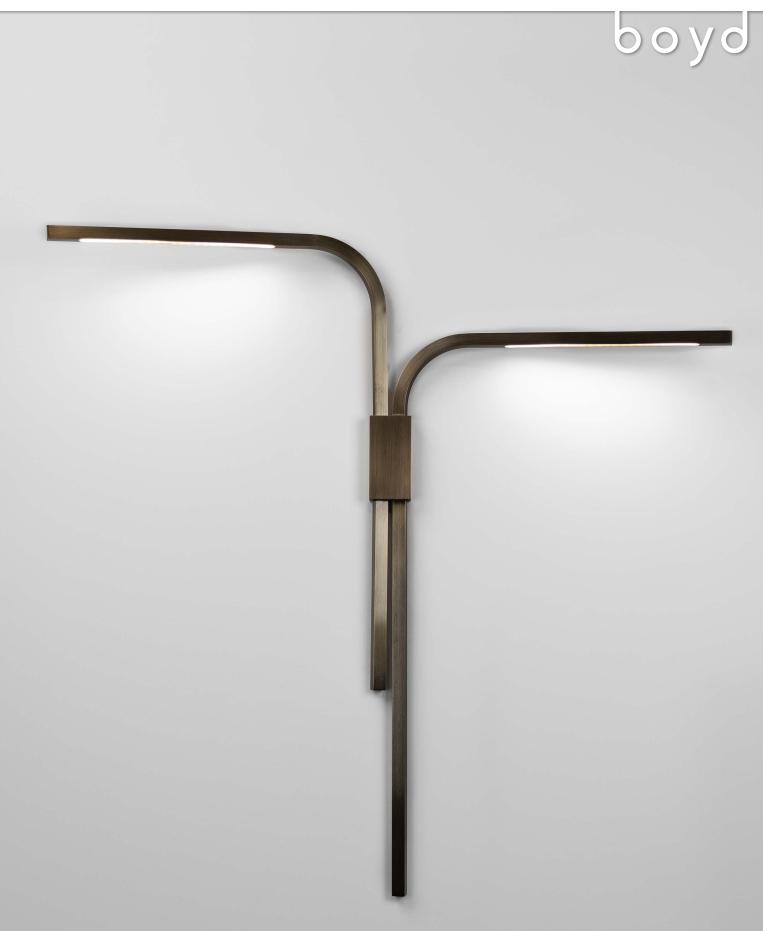

# Branch Sconce

## MODEL # 10720

Square tubes of hand-finished brass rotate for multidirectional illumination which glows from behind satin white diffusers. The top arm rotates 180° and the lower arm rotates 90° to ensure they do not interfere with each other. Branch is made-to-order by hand in Colorado. Designed by Doyle Crosby.

#### FINISHES

Satin Brass, Antiqued Boyd Brass (shown), Blackened Brass, Earthen Brass, or Satin Nickel.