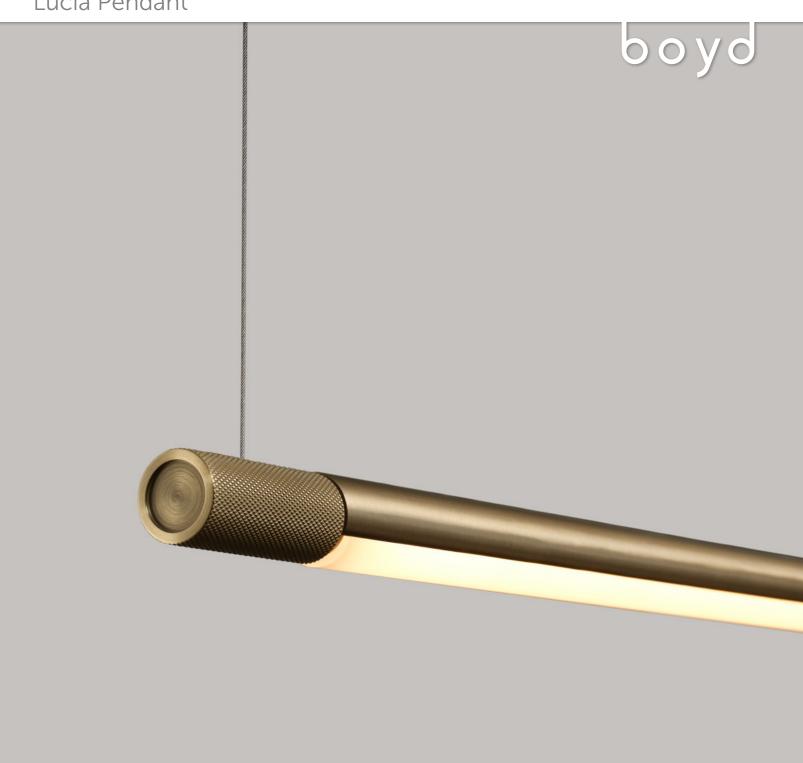

# Lucia Pendant

Introducing the Lucia Pendant-a minimal, slender profile crafted in architectural bronze, extending the Lucia Series' hallmark of refined aesthetics and exceptional functionality. Available in versatile lengths of 4', 5', 6', 8', 10', and 12', this pendant integrates into any interior, delivering a sophisticated blend of style, scale, and performance.

#### MATERIAL

Architectural Bronze

#### FINISHES

Antiqued Bronze, Blackened Bronze, Earthen Bronze, Satin Bronze, Satin Nickel.