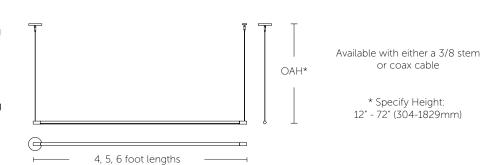

# Lucia Pendant

Introducing the Lucia Pendant-a minimal, slender profile crafted in architectural bronze, extending the Lucia Series' hallmark of refined aesthetics and exceptional functionality. Available in versatile lengths of 4', 5', 6', 8', 10', and 12', this pendant integrates into any interior, delivering a sophisticated blend of style, scale, and performance.

### NOTES

- All Fixtures are Universal 120-277V
- 3000K color temperature is available
- UL listed (or equivalent) for damp locations
- Uplight or downlight orientation
- Specify Height: 12" 72" (304-1828mm)
- Canopy: 4½" dia x 1/2" (114 x 13mm) + 2" Medallions (51mm)
- Custom & longer lengths can be designed upon request.