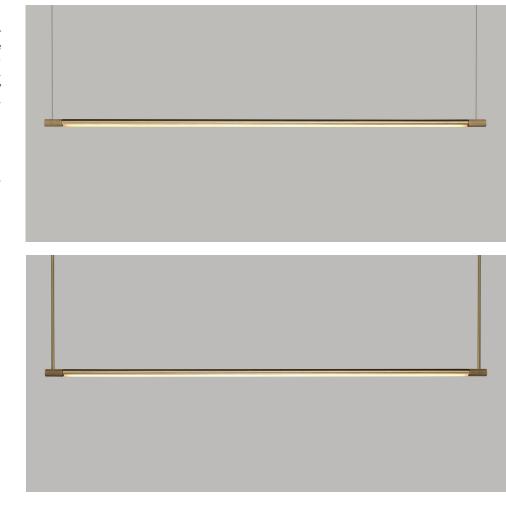

# Lucia Pendant

Introducing the Lucia Pendant-a minimal, slender profile crafted in architectural bronze, extending the Lucia Series' hallmark of refined aesthetics and exceptional functionality. Available in versatile lengths of 4', 5', 6', 8', 10', and 12', this pendant integrates into any interior, delivering a sophisticated blend of style, scale, and performance.

### NOTES

- All Fixtures are Universal 120-277V
- 3000K color temperature is available
- UL listed (or equivalent) for damp locations
- Uplight or downlight orientation
- Specify Height: 12" 72" (304-1828mm)
- Canopy: 4½" dia x 1/2" (114 x 13mm) + 2" Medallions (51mm)
- Custom & longer lengths can be designed upon request.