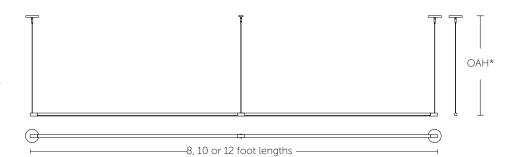

# Lucia Pendant

Introducing the Lucia Pendant-a minimal, slender profile crafted in architectural bronze, extending the Lucia Series' hallmark of refined aesthetics and exceptional functionality. Available in versatile lengths of 4', 5', 6', 8', 10', and 12', this pendant integrates into any interior, delivering a sophisticated blend of style, scale, and performance.

### NOTES

- All Fixtures are Universal 120-277V
- 3000K color temperature is available
- UL listed (or equivalent) for damp locations
- Uplight or downlight orientation
- Specify Height: 12" 72" (304-1828mm)
- Canopy: 4½" dia x 1/2" (114 x 13mm) + 2" Medallions (51mm)
- Custom & longer lengths can be designed upon request.